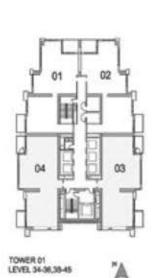

LEVEL: 34-36, 38-45

| SUITE AREA:   | 150.73 SQ.M (1622.00 SQ.FT) |
|---------------|-----------------------------|
| BALCONY AREA: | 17.08 SQ.M ( 184.00 SQ.FT)  |
| TOTAL AREA:   | 167.82 SQ.M (1806.00 SQ.FT) |

#### 3 BEDROOM A

UNIT: 01 TOWER: 01 TIER: 02 LEVEL: 37

| SUITE AREA:   | 150.73 SQ.M (1622.00 SQ.FT) |
|---------------|-----------------------------|
| BALCONY AREA: | 17.08 SQ.M (184.00 SQ.FT)   |
| TOTAL AREA:   | 167.82 SQ.M (1806.00 SQ.FT) |