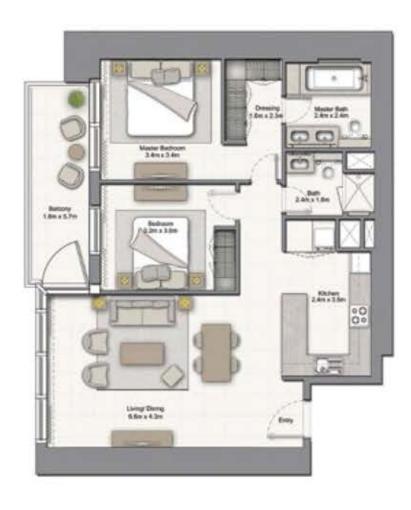

#### 1 BEDROOM A

UNIT: 01 TOWER: 01 TIER: 01 LEVEL: 06

| SUITE AREA:   | 56.51 SQ.M (608.00 SQ.FT) |
|---------------|---------------------------|
| BALCONY AREA: | 8.39 SQ.M (90.00 SQ.FT)   |
| TOTAL AREA:   | 64.90 SQ.M (698.00 SQ.FT) |

#### 1 BEDROOM A

UNIT: 01 TOWER: 01 TIER: 01

LEVEL: 06

| SUITE AREA:   | 57.03 SQ.M (614.00 SQ.FT)  |
|---------------|----------------------------|
| BALCONY AREA: | 8.39 SQ.M (90.00 SQ.FT)    |
| TOTAL AREA:   | 65.43 SQ.M ( 704.00 SQ.FT) |

| SUITE AREA:   | 56.51 SQ.M (608.00 SQ.FT) |
|---------------|---------------------------|
| BALCONY AREA: | 8.39 SQ.M (90.00 SQ.FT)   |
| TOTAL AREA:   | 64.90 SQ.M (698.00 SQ.FT) |

UNIT: 01 TOWER: 01 TIER: 01 LEVEL: 08