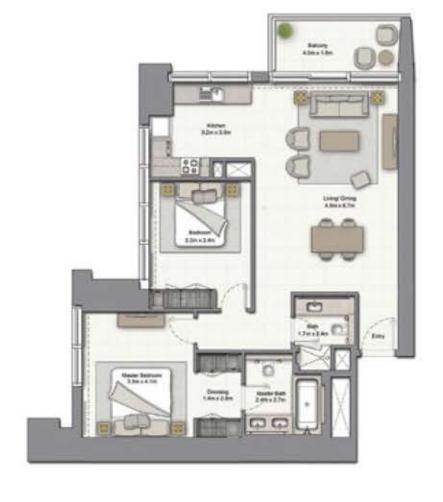

#### 1 BEDROOM B

UNIT: 04 TOWER: 01 TIER: 01 LEVEL: 07

| SUITE AREA:   | 57.03 SQ.M (614.00 SQ.FT) |
|---------------|---------------------------|
| BALCONY AREA: | 8.39 SQ.M (90.00 SQ.FT)   |
| TOTAL AREA:   | 65.43 SQ.M (704.00 SQ.FT) |

#### 1 BEDROOM C

UNIT: 06

TOWER: 01 TIER: 01

LEVEL: 08

| SUITE AREA:   | 57.03 SQ.M (614.00 SQ.FT) |
|---------------|---------------------------|
| BALCONY AREA: | 8.39 SQ.M (90.00 SQ.FT)   |
| TOTAL AREA:   | 65.43 SQ.M (704.00 SQ.FT) |