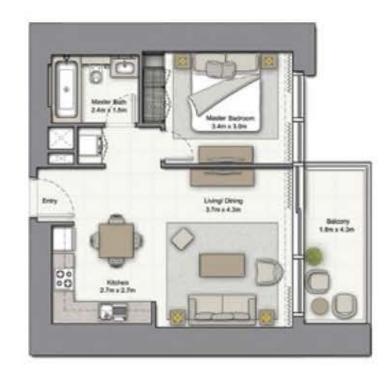

#### 1 BEDROOM A

UNIT: 01 TOWER: 01 TIER: 01 LEVEL: 06

| SUITE AREA:   | 56.51 SQ.M (608.00 SQ.FT) |
|---------------|---------------------------|
| BALCONY AREA: | 8.39 SQ.M (90.00 SQ.FT)   |
| TOTAL AREA:   | 64.90 SQ.M (698.00 SQ.FT) |