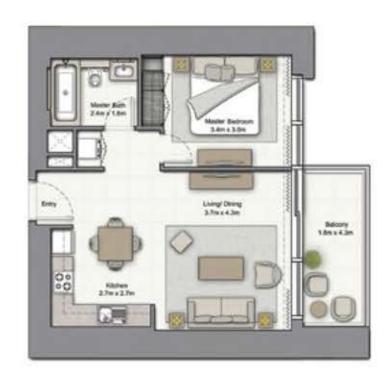

#### 1 BEDROOM A

UNIT: 01 TOWER: 01 TIER: 01 LEVEL: 06

| SUITE AREA:   | 56.51 SQ.M (608.00 SQ.FT) |
|---------------|---------------------------|
| BALCONY AREA: | 8.39 SQ.M (90.00 SQ.FT)   |
| TOTAL AREA:   | 64.90 SQ.M (698.00 SQ.FT) |