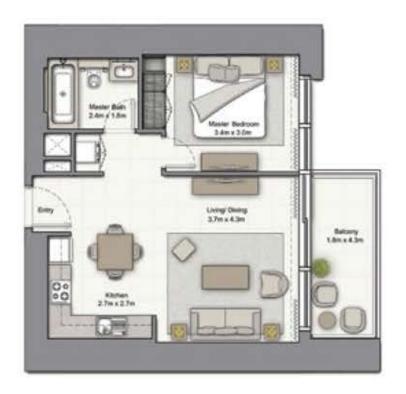

#### 1 BEDROOM A

UNIT: 01 TOWER: 01 TIER: 01 LEVEL: 06

| SUITE AREA:   | 56.51 SQ.M (608.00 SQ.FT) |
|---------------|---------------------------|
| BALCONY AREA: | 8.39 SQ.M (90.00 SQ.FT)   |
| TOTAL AREA:   | 64.90 SQ.M (698.00 SQ.FT) |

#### 1 BEDROOM A

UNIT: 01 TOWER: 01 TIER: 01

LEVEL: 06

| SUITE AREA:   | 57.03 SQ.M (614.00 SQ.FT)  |
|---------------|----------------------------|
| BALCONY AREA: | 8.39 SQ.M (90.00 SQ.FT)    |
| TOTAL AREA:   | 65.43 SQ.M ( 704.00 SQ.FT) |

| SUITE AREA:   | 56.51 SQ.M (608.00 SQ.FT) |
|---------------|---------------------------|
| BALCONY AREA: | 8.39 SQ.M (90.00 SQ.FT)   |
| TOTAL AREA:   | 64.90 SQ.M (698.00 SQ.FT) |

UNIT: 01 TOWER: 01 TIER: 01 LEVEL: 08

#### 1 BEDROOM A

UNIT: 01

TOWER: 01

TIER: 01

LEVEL: 09-10, 12-20,

22-26, 28-33

| SUITE AREA:   | 57.03 SQ.M (614.00 SQ.FT) |
|---------------|---------------------------|
| BALCONY AREA: | 8.39 SQ.M (90.00 SQ.FT)   |
| TOTAL AREA:   | 65.43 SQ.M (704.00 SQ.FT) |