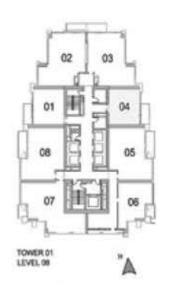

#### 1 BEDROOM A

UNIT: 01 TOWER: 01 TIER: 01 LEVEL: 06

| SUITE AREA:   | 56.51 SQ.M (608.00 SQ.FT) |
|---------------|---------------------------|
| BALCONY AREA: | 8.39 SQ.M (90.00 SQ.FT)   |
| TOTAL AREA:   | 64.90 SQ.M (698.00 SQ.FT) |

UNIT: 01 TOWER: 01

TIER: 01 LEVEL: 07