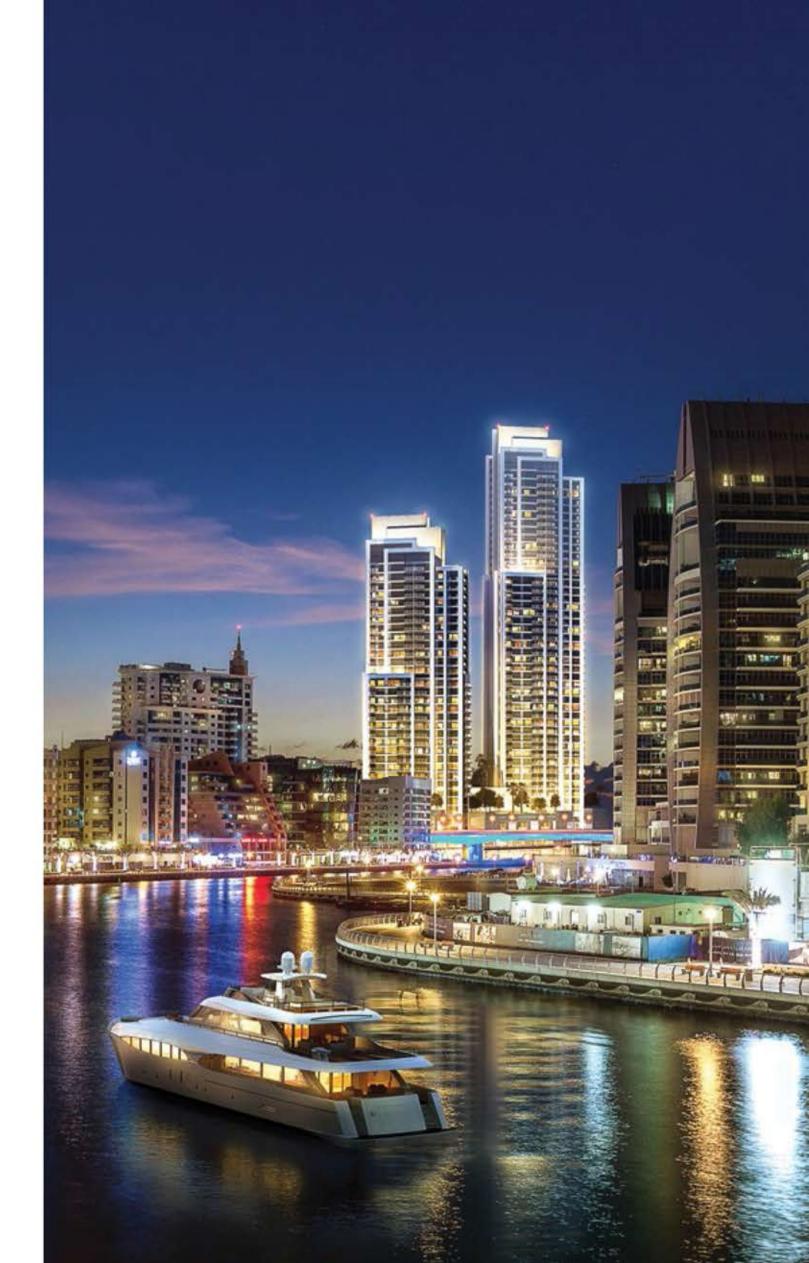

# WELCOME TO PANORAMIC LIVING

مشاهد بانورامية ساحرة

Surround yourself with amazing views.

At the towers, all units enjoy spectacular panoramic views of Dubai Marina, Palm Jumeirah, and the beautiful Arabian Sea, not to mention the spectacular Downtown Dubai skyline in the distance. While a breath-taking sea view awes residents by day, an equally enchanting scene enthrals them by night, when Dubai Marina grandly lights up.

مناظر خلابة تحيط بك.

في البرجين. تتمتع جميع الوحدات السكنية بإطلالة بانورامية على مشاريع «مرسى دبي» و»نخلة جميرا» و الخليح العربي الرائع، ذلك بالإضافة إلى مشهد وسط المدينة الخلاّب المرسوم في الأفق. لا يكتفي المشهد المائي للبحر بإذهال السكان في ضوء النهار، بل وتذهل أضواؤها الناظرين إليها عند إنارتها في الليل.