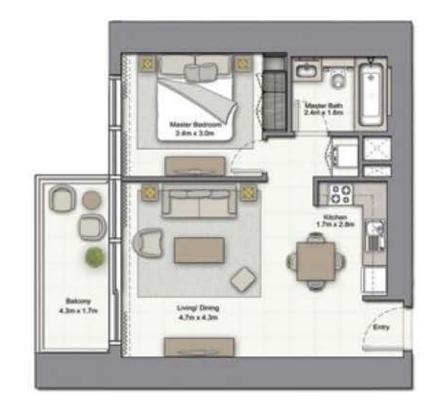

#### 1 BEDROOM A

UNIT: 01 TOWER: 01 TIER: 01 LEVEL: 06

| SUITE AREA:   | 56.51 SQ.M (608.00 SQ.FT) |
|---------------|---------------------------|
| BALCONY AREA: | 8.39 SQ.M (90.00 SQ.FT)   |
| TOTAL AREA:   | 64.90 SQ.M (698.00 SQ.FT) |