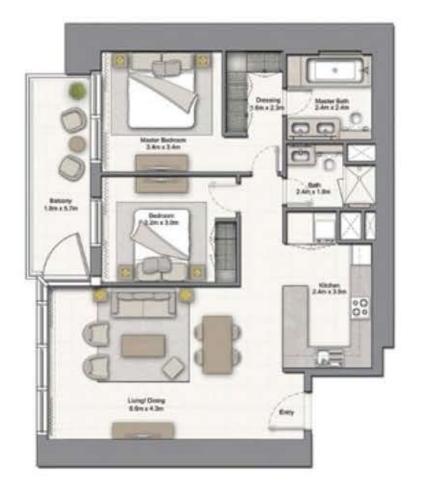

#### 1 BEDROOM A

UNIT: 01

TOWER: 01

TIER: 01

LEVEL: 09-10, 12-20,

22-26, 28-33

| SUITE AREA:   | 57.03 SQ.M (614.00 SQ.FT) |
|---------------|---------------------------|
| BALCONY AREA: | 8.39 SQ.M (90.00 SQ.FT)   |
| TOTAL AREA:   | 65.43 SQ.M (704.00 SQ.FT) |

| SUITE AREA:   | 57.03 SQ.M (614.00 SQ.FT) |
|---------------|---------------------------|
| BALCONY AREA: | 8.39 SQ.M (90.00 SQ.FT)   |
| TOTAL AREA:   | 65,43 SQ.M (704.00 SQ.FT) |

UNIT: 01 TOWER: 01

TIER: 01

LEVEL: 11, 21