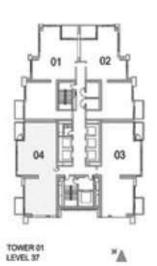

#### 3 BEDROOM C

UNIT: 03 & 04 TOWER: 01 TIER: 02

LEVEL: 34-36, 38-45

| SUITE AREA:   | 149.39 SQ.M (1608.00 SQ.FT) |
|---------------|-----------------------------|
| BALCONY AREA: | 12.94 SQ.M (139.00 SQ.FT)   |
| TOTAL AREA:   | 162.33 SQ.M (1747.00 SQ.FT) |

#### 3 BEDROOM C

UNIT: 03 TOWER: 01 TIER: 02

LEVEL: 37

| SUITE AREA:   | 149.37 SQ.M (1608.00 SQ.FT) |
|---------------|-----------------------------|
| BALCONY AREA: | 12.94 SQ.M (139.00 SQ.FT)   |
| TOTAL AREA:   | 162.31 SQ.M (1747.00 SQ.FT) |

#### 3 BEDROOM D

UNIT: 04

TOWER: 01

TIER: 02

LEVEL: 37

| SUITE AREA:   | 136.43 SQ M (1469.00 SQ FT) |
|---------------|-----------------------------|
| BALCONY AREA: | 12.94 SQ M (139.00 SQ FT)   |
| TOTAL AREA:   | 149.37 SQ.M (1608.00 SQ.FT) |