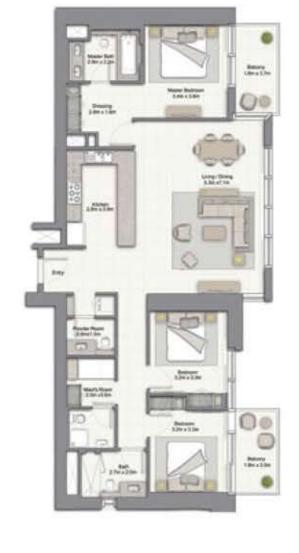

UNIT: 02

TOWER: 01 TIER: 02

LEVEL: 34-36, 38-45

| SUITE AREA:   | 147.84 SQ.M (1591.00 SQ.FT) |
|---------------|-----------------------------|
| BALCONY AREA: | 17.08 SQ.M (184.00 SQ.FT)   |
| TOTAL AREA:   | 164.92 SQ.M (1775.00 SQ.FT) |

#### 3 BEDROOM B

UNIT: 02 TOWER: 01

TIER: 02 LEVEL: 37

| SUITE AREA:   | 147.84 SQ M (1591.00 SQ FT) |
|---------------|-----------------------------|
| BALCONY AREA: | 17.08 SQ M (184.00 SQ FT)   |
| TOTAL AREA:   | 164.92 SQ.M (1775.00 SQ.FT) |