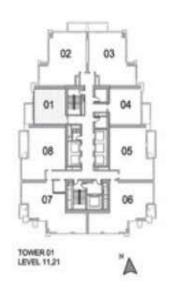

SUITE AREA:   | 56.51 SQ.M (608.00 SQ.FT) |
|---------------|---------------------------|
| BALCONY AREA: | 8.39 SQ.M (90.00 SQ.FT)   |
| TOTAL AREA:   | 64.90 SQ.M (698.00 SQ.FT) |





UNIT: 01 TOWER: 01 TIER: 01 LEVEL: 08



#### 1 BEDROOM A

UNIT: 01

TOWER: 01

TIER: 01

LEVEL: 09-10, 12-20,

22-26, 28-33





| SUITE AREA:   | 57.03 SQ.M (614.00 SQ.FT) |
|---------------|---------------------------|
| BALCONY AREA: | 8.39 SQ.M (90.00 SQ.FT)   |
| TOTAL AREA:   | 65.43 SQ.M (704.00 SQ.FT) |



| SUITE AREA:   | 57.03 SQ.M (614.00 SQ.FT) |
|---------------|---------------------------|
| BALCONY AREA: | 8.39 SQ.M (90.00 SQ.FT)   |
| TOTAL AREA:   | 65,43 SQ.M (704.00 SQ.FT) |





UNIT: 01 TOWER: 01

TIER: 01

LEVEL: 11, 21



#### 1 BEDROOM B

UNIT: 04 TOWER: 01 TIER: 01 LEVEL: 07





| SUITE AREA:   | 57.03 SQ.M (614.00 SQ.FT) |
|---------------|---------------------------|
| BALCONY AREA: | 8.39 SQ.M (90.00 SQ.FT)   |
| TOTAL AREA:   | 65.43 SQ.M (704.00 SQ.FT) |



| SUITE AREA:   | 57.03 SQ.M (614.00 SQ.FT) |
|---------------|---------------------------|
| BALCONY AREA: | 8.39 SQ.M (90.00 SQ.FT)   |
| TOTAL AREA:   | 65.43 SQ.M (704.00 SQ.FT) |





UNIT: 04 TOWER: 01 TIER: 01 LEVEL: 08



#### 1 BEDROOM B

UNIT: 04 TOWER: 01 TIER: 01

LEVEL:: 09-10, 12-20,

22-26, 28-33





| SUITE AREA:   | 57.03 SQ.M (614.00 SQ.FT) |
|---------------|---------------------------|
| BALCONY AREA: | 8.39 SQ.M (90.00 SQ.FT)   |
| TOTAL AREA:   | 65.43 SQ.M (704.00 SQ.FT) |



| SUITE AREA:   | 57.03 SQ.M (614.00 SQ.FT |
|---------------|--------------------------|
| BALCONY AREA: