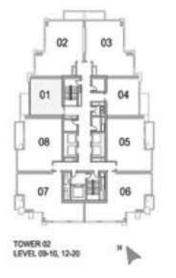

#### 1 BEDROOM A

UNIT: 01 TOWER: 02 TIER: 01

LEVEL: 09-20

| SUITE AREA:   | 56.65 SQ M (610.00 SQ.FT) |
|---------------|---------------------------|
| BALCONY AREA: | 6.59 SQ.M (71.00 SQ.FT)   |
| TOTAL AREA:   | 63.24 SQ.M (681.00 SQ.FT) |