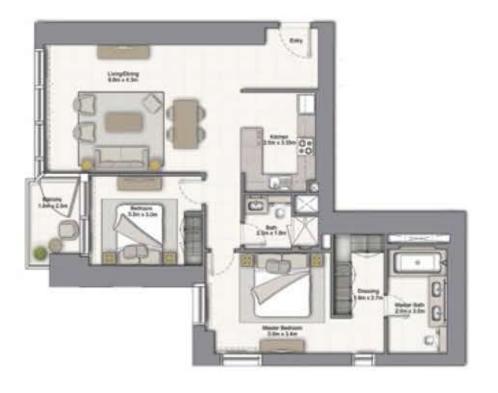

#### 1 BEDROOM A

UNIT: 01 TOWER: 01 TIER: 01 LEVEL: 06

| SUITE AREA:   | 56.51 SQ.M (608.00 SQ.FT) |
|---------------|---------------------------|
| BALCONY AREA: | 8.39 SQ.M (90.00 SQ.FT)   |
| TOTAL AREA:   | 64.90 SQ.M (698.00 SQ.FT) |

#### 1 BEDROOM A

UNIT: 01 TOWER: 01 TIER: 01

LEVEL: 06

| SUITE AREA:   | 57.03 SQ.M (614.00 SQ.FT)  |
|---------------|----------------------------|
| BALCONY AREA: | 8.39 SQ.M (90.00 SQ.FT)    |
| TOTAL AREA:   | 65.43 SQ.M ( 704.00 SQ.FT) |

| SUITE AREA:   | 56.51 SQ.M (608.00 SQ.FT) |
|---------------|---------------------------|
| BALCONY AREA: | 8.39 SQ.M (90.00 SQ.FT)   |
| TOTAL AREA:   | 64.90 SQ.M (698.00 SQ.FT) |

UNIT: 01 TOWER: 01 TIER: 01 LEVEL: 08