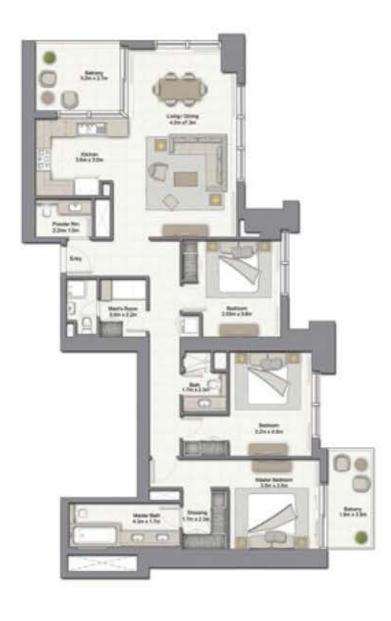

#### 3 BEDROOM C

UNIT: 03 & 04 TOWER: 01 TIER: 02

LEVEL: 34-36, 38-45

| SUITE AREA:   | 149.39 SQ.M (1608.00 SQ.FT) |
|---------------|-----------------------------|
| BALCONY AREA: | 12.94 SQ.M (139.00 SQ.FT)   |
| TOTAL AREA:   | 162.33 SQ.M (1747.00 SQ.FT) |

#### 3 BEDROOM C

UNIT: 03 TOWER: 01 TIER: 02

LEVEL: 37

| SUITE AREA:   | 149.37 SQ.M (1608.00 SQ.FT) |
|---------------|-----------------------------|
| BALCONY AREA: | 12.94 SQ.M (139.00 SQ.FT)   |
| TOTAL AREA:   | 162.31 SQ.M (1747.00 SQ.FT) |