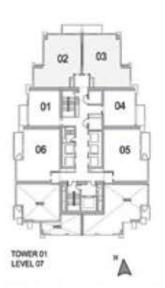

REA: | 8.39 SQ.M (90.00 SQ.FT)   |
| TOTAL AREA:   | 65.43 SQ.M (704.00 SQ.FT) |



| SUITE AREA:   | 57.03 SQ.M (614.00 SQ.FT |
|---------------|--------------------------|
| BALCONY AREA: | 8.39 SQ.M (90.00 SQ.FT   |
| TOTAL AREA:   | 65.43 SQ.M (704.00 SQ.FT |





UNIT: 04 TOWER: 01 TIER: 01

LEVEL: 11, 21



#### 1 BEDROOM C

UNIT: 06

TOWER: 01 TIER: 01

LEVEL: 08





| SUITE AREA:   | 57.03 SQ.M (614.00 SQ.FT) |
|---------------|---------------------------|
| BALCONY AREA: | 8.39 SQ.M (90.00 SQ.FT)   |
| TOTAL AREA:   | 65.43 SQ.M (704.00 SQ.FT) |



| SUITE AREA:   | 60.36 SQ.M (650.00 SQ.FT) |
|---------------|---------------------------|
| BALCONY AREA: | 5.28 SQ.M (57.00 SQ.FT)   |
| TOTAL AREA:   | 65.64 SQ.M (707.00 SQ.FT) |





UNIT: 02 & 03 TOWER: 01 TIER: 01 LEVEL: 07





SUITE AREA: 98.06 SQ.M (1056.00 SQ.FT)
BALCONY AREA: 7.74 SQ.M (83.00 SQ.FT)

TOTAL AREA: 105.80 SQ.M (1139.00 SQ.FT)

#### 2 BEDROOM A

UNIT: 02 & 03 TOWER: 01 TIER: 01 LEVEL: 08





| SUITE AREA:   | 98.06 SQ.M (1056.00 SQ.FT)  |
|---------------|-----------------------------|
| BALCONY AREA: | 7.74 SQ.M (83.00 SQ.FT)     |
| TOTAL AREA:   | 105.80 SQ.M (1139.00 SQ.FT) |





UNIT: 02 & 03 TOWER: 01 TIER: 01

LEVEL: 09-10, 12-20,

22-26, 28-33





SUITE AREA: 98.06 SQ.M (1056.00 SQ.FT)
BALCONY AREA: 7.74 SQ.M (83.00 SQ.FT)

TOTAL AREA: 105.80 SQ.M (1139.00 SQ.FT)

#### 2 BEDROOM A

UNIT: 02 & 03 TOWER: 01 TIER: 01

LEVEL: 11, 21





| SUITE AREA:   | 98.06 SQ.M (1056.00 SQ.FT)  |
|---------------|-----------------------------|
| BALCONY AREA: | 7.74 SQ.M (83.00 SQ.FT)     |
| TOTAL