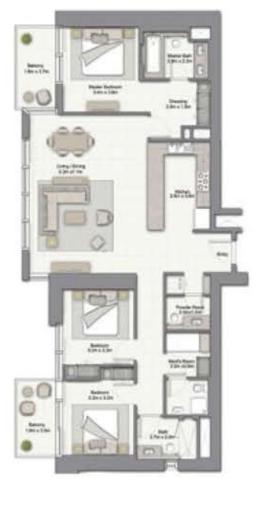

#### 3 BEDROOM A

UNIT: 01 TOWER: 02 TIER: 02

LEVEL: 22-32

| SUITE AREA:   | 98.94 SQ M (1065.00 SQ.FT)  |
|---------------|-----------------------------|
| BALCONY AREA: | 5.08 SQ.M (55.00 SQ.FT)     |
| TOTAL AREA:   | 104.02 SQ M (1120.00 SQ.FT) |

| SUITE AREA:   | 150.45 SQ.M (1619.00 SQ.FT) |
|---------------|-----------------------------|
| BALCONY AREA: | 17.36 SQ.M (187.00 SQ.FT)   |
| TOTAL AREA:   | 167.81 SQ.M (1806.00 SQ.FT) |

UNIT: 02

TOWER: 02 TIER: 02

LEVEL: 22-32

| SUITE AREA:   | 148.44 SQ.M (1598.00 SQ.FT) |
|---------------|-----------------------------|
| BALCONY AREA: | 17.37 SQ.M (187.00 SQ.FT)   |
| TOTAL AREA:   | 165.82 SQ.M (1785.00 SQ.FT) |

#### 3 BEDROOM C

UNIT: 03 & 04

TOWER: 02

TIER: 02

LEVEL: 22-32

| SUITE AREA:   | 147.65 SQ M (1589.00 SQ.FT) |
|---------------|-----------------------------|
| BALCONY AREA: | 12.55 SQ.M (135.00 SQ.FT)   |
| TOTAL AREA:   | 160.20 SQ.M (1724.00 SQ.FT) |