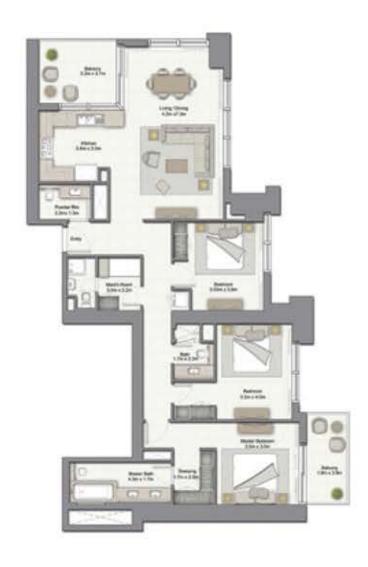

#### 3 BEDROOM C

UNIT: 03 & 04 TOWER: 01 TIER: 02

LEVEL: 34-36, 38-45

| SUITE AREA:   | 149.39 SQ.M (1608.00 SQ.FT) |
|---------------|-----------------------------|
| BALCONY AREA: | 12.94 SQ.M (139.00 SQ.FT)   |
| TOTAL AREA:   | 162.33 SQ.M (1747.00 SQ.FT) |

#### 3 BEDROOM C

UNIT: 03 TOWER: 01 TIER: 02

LEVEL: 37

| SUITE AREA:   | 149.37 SQ.M (1608.00 SQ.FT) |
|---------------|-----------------------------|
| BALCONY AREA: | 12.94 SQ.M (139.00 SQ.FT)   |
| TOTAL AREA:   | 162.31 SQ.M (1747.00 SQ.FT) |

#### 3 BEDROOM D

UNIT: 04

TOWER: 01

TIER: 02

LEVEL: 37

| SUITE AREA:   | 136.43 SQ M (1469.00 SQ FT) |
|---------------|-----------------------------|
| BALCONY AREA: | 12.94 SQ M (139.00 SQ FT)   |
| TOTAL AREA:   | 149.37 SQ.M (1608.00 SQ.FT) |