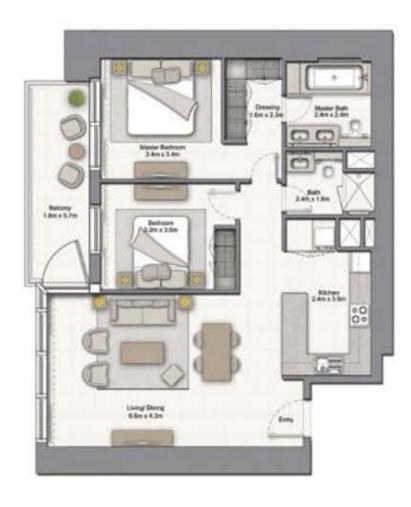

#### 1 BEDROOM A

UNIT: 01 TOWER: 01 TIER: 01 LEVEL: 06

| SUITE AREA:   | 56.51 SQ.M (608.00 SQ.FT) |
|---------------|---------------------------|
| BALCONY AREA: | 8.39 SQ.M (90.00 SQ.FT)   |
| TOTAL AREA:   | 64.90 SQ.M (698.00 SQ.FT) |

#### 1 BEDROOM A

UNIT: 01 TOWER: 01 TIER: 01

LEVEL: 06

| SUITE AREA:   | 57.03 SQ.M (614.00 SQ.FT)  |
|---------------|----------------------------|
| BALCONY AREA: | 8.39 SQ.M (90.00 SQ.FT)    |
| TOTAL AREA:   | 65.43 SQ.M ( 704.00 SQ.FT) |