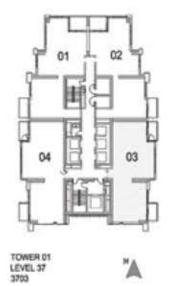

#### 3 BEDROOM A

UNIT: 01 TOWER: 01 TIER: 02 LEVEL: 37

| SUITE AREA:   | 150.73 SQ.M (1622.00 SQ.FT) |
|---------------|-----------------------------|
| BALCONY AREA: | 17.08 SQ.M (184.00 SQ.FT)   |
| TOTAL AREA:   | 167.82 SQ.M (1806.00 SQ.FT) |