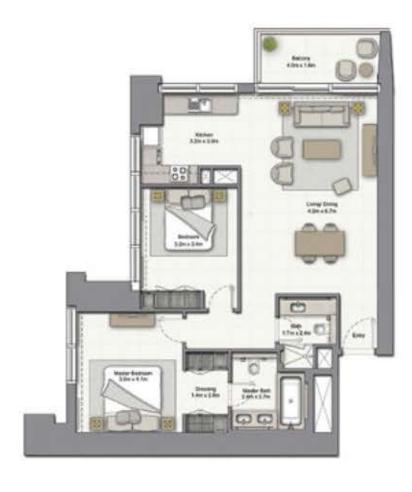

#### 3 BEDROOM A

UNIT: 01 TOWER: 01 TIER: 02 LEVEL: 37

| SUITE AREA:   | 150.73 SQ.M (1622.00 SQ.FT) |
|---------------|-----------------------------|
| BALCONY AREA: | 17.08 SQ.M (184.00 SQ.FT)   |
| TOTAL AREA:   | 167.82 SQ.M (1806.00 SQ.FT) |