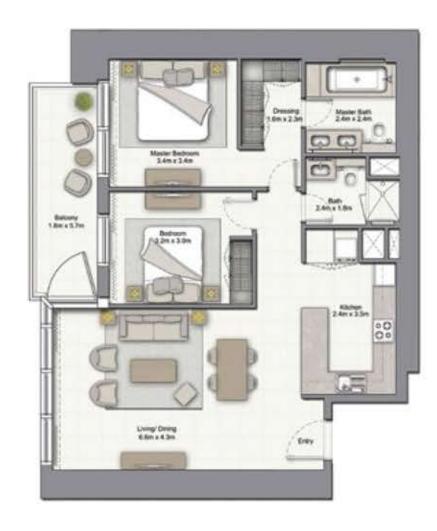

#### 2 BEDROOM B

UNIT: 05 TOWER: 02

TIER: 01 LEVEL: 08

| SUITE AREA:   | 93.69 SQ.M (1008.00 SQ.FT)  |
|---------------|-----------------------------|
| BALCONY AREA: | 10.32 SQ.M (111.00 SQ.FT)   |
| TOTAL AREA:   | 104.01 SQ.M (1119.00 SQ.FT) |