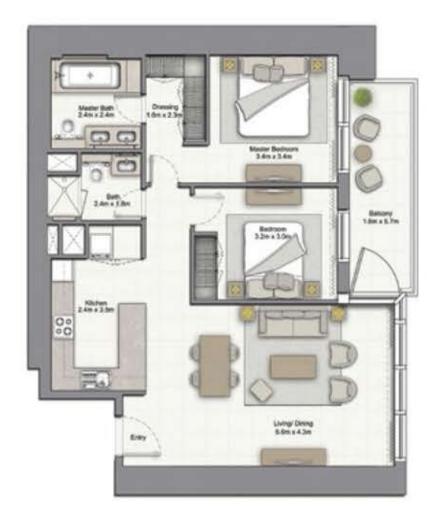

#### 2 BEDROOM A

UNIT: 02 & 03 TOWER: 02 TIER: 01 LEVEL: 08

| SUITE AREA:   | 98.60 SQ.M (1061.00 SQ.FT)  |
|---------------|-----------------------------|
| BALCONY AREA: | 7.74 SQ.M (83.00 SQ.FT)     |
| TOTAL AREA:   | 106.34 SQ.M (1144.00 SQ.FT) |