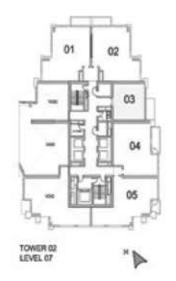

#### 1 BEDROOM B

UNIT: 03

TOWER: 02

TIER: 01 LEVEL: 07

| SUITE AREA:   | 57.22 SQ.M (616.00 SQ.FT) |
|---------------|---------------------------|
| BALCONY AREA: | 8.57 SQ.M (92.00 SQ.FT)   |
| TOTAL AREA:   | 65.79 SQ.M (708.00 SQ.FT) |