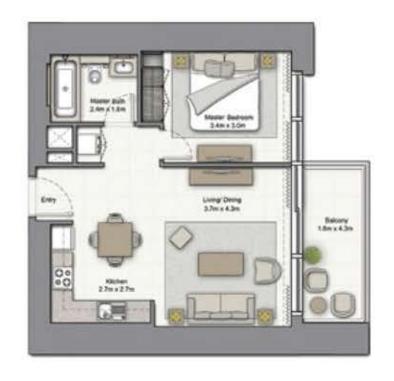

#### 1 BEDROOM A

UNIT: 01 TOWER: 01 TIER: 01

LEVEL: 06

| SUITE AREA:   | 57.03 SQ.M (614.00 SQ.FT)  |
|---------------|----------------------------|
| BALCONY AREA: | 8.39 SQ.M (90.00 SQ.FT)    |
| TOTAL AREA:   | 65.43 SQ.M ( 704.00 SQ.FT) |