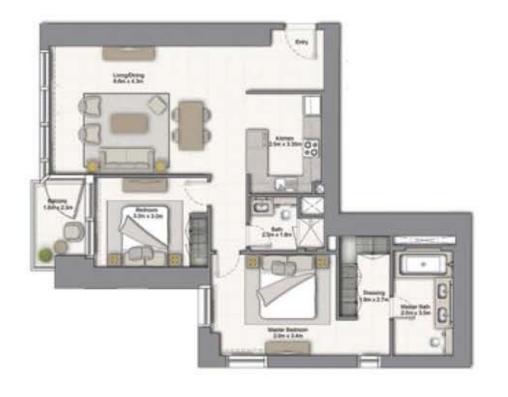

#### 1 BEDROOM A

UNIT: 01

TOWER: 01

TIER: 01

LEVEL: 09-10, 12-20,

22-26, 28-33

| SUITE AREA:   | 57.03 SQ.M (614.00 SQ.FT) |
|---------------|---------------------------|
| BALCONY AREA: | 8.39 SQ.M (90.00 SQ.FT)   |
| TOTAL AREA:   | 65.43 SQ.M (704.00 SQ.FT) |

TIER: 01

LEVEL: 11, 21