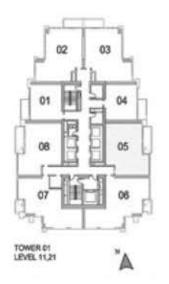

EL: 08





| SUITE AREA:   | 95.38 SQ.M (1027.00 SQ.FT)  |
|---------------|-----------------------------|
| BALCONY AREA: | 10.41 SQ.M (112.00 SQ.FT)   |
| TOTAL AREA:   | 105.80 SQ.M (1139.00 SQ.FT) |

#### 2 BEDROOM B

UNIT: 05 & 08 TOWER: 01 TIER: 01

LEVEL: 09-10, 12-20,

22-26, 28-33





| SUITE AREA:   | 95.38 SQ.M (1027.00 SQ.FT)  |
|---------------|-----------------------------|
| BALCONY AREA: | 10.41 SQ.M (112.00 SQ.FT)   |
| TOTAL AREA:   | 105.80 SQ.M (1139.00 SQ.FT) |





UNIT: 08 TOWER: 01

TIER: 01 LEVEL: 11, 21





| SUITE AREA:   | 90.15 SQ.M (970.00 SQ.FT)   |
|---------------|-----------------------------|
| BALCONY AREA: | 10.41 SQ.M (112.00 SQ.FT)   |
| TOTAL AREA:   | 100.56 SQ.M (1082.00 SQ.FT) |

#### 2 BEDROOM B

UNIT: 05

TOWER: 01 TIER: 01

LEVEL: 11, 21





| SUITE AREA:   | 95.38 SQ.M (1027.00 SQ.FT)  |
|---------------|-----------------------------|
| BALCONY AREA: | 10.41 SQ.M (112.00 SQ.FT)   |
| TOTAL AREA:   | 105.80 SQ.M (1139.00 SQ.FT) |





2 BEDROOM C

UNIT: 07 TOWER: 01 TIER: 01 LEVEL: 08



#### 2 BEDROOM C

UNIT: 06 & 07 TOWER: 01 TIER: 01

LEVEL: 09-10, 12-20,

22-26, 28-33





| SUITE AREA:   | 104.17 SQ.M (1121.00 SQ.FT) |
|---------------|-----------------------------|
| BALCONY AREA: | 4.97 SQ.M (54.00 SQ.FT)     |
| TOTAL AREA:   | 109.14 SQ.M (1175.00 SQ.FT) |



| SUITE AREA:   | 104.17 SQ.M (1121.00 SQ.FT) |
|---------------|-----------------------------|
| BALCONY AREA: | 5.08 SQ.M (55.00 SQ.FT)     |
| TOTAL AREA:   | 109.25 SQ.M (1176.00 SQ.FT) |





#### 2 BEDROOM C

UNIT: 06 TOWER: 01 TIER: 01

LEVEL: 11, 21