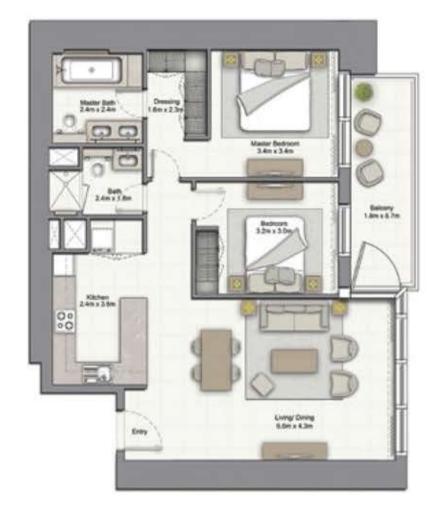

#### 2 BEDROOM A

UNIT: 02 & 03 TOWER: 01 TIER: 01 LEVEL: 08

| SUITE AREA:   | 98.06 SQ.M (1056.00 SQ.FT)  |
|---------------|-----------------------------|
| BALCONY AREA: | 7.74 SQ.M (83.00 SQ.FT)     |
| TOTAL AREA:   | 105.80 SQ.M (1139.00 SQ.FT) |