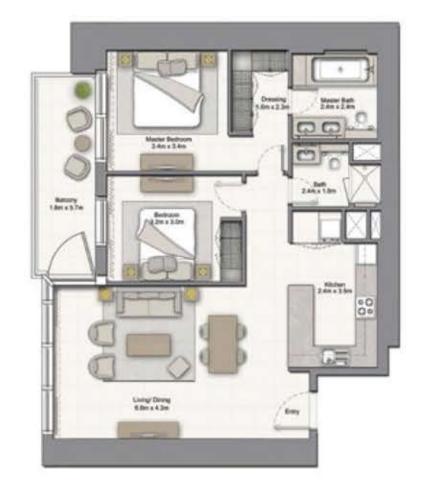

#### 1 BEDROOM B

UNIT: 04 TOWER: 01 TIER: 01 LEVEL: 07

| SUITE AREA:   | 57.03 SQ.M (614.00 SQ.FT) |
|---------------|---------------------------|
| BALCONY AREA: | 8.39 SQ.M (90.00 SQ.FT)   |
| TOTAL AREA:   | 65.43 SQ.M (704.00 SQ.FT) |

| SUITE AREA:   | 57.03 SQ.M (614.00 SQ.FT) |
|---------------|---------------------------|
| BALCONY AREA: | 8.39 SQ.M (90.00 SQ.FT)   |
| TOTAL AREA:   | 65.43 SQ.M (704.00 SQ.FT) |

UNIT: 04 TOWER: 01 TIER: 01 LEVEL: 08