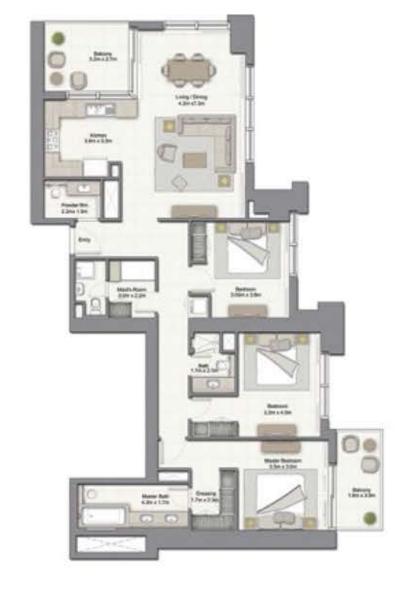

UNIT: 02

TOWER: 01 TIER: 02

LEVEL: 34-36, 38-45

| SUITE AREA:   | 147.84 SQ.M (1591.00 SQ.FT) |
|---------------|-----------------------------|
| BALCONY AREA: | 17.08 SQ.M (184.00 SQ.FT)   |
| TOTAL AREA:   | 164.92 SQ.M (1775.00 SQ.FT) |

#### 3 BEDROOM B

UNIT: 02 TOWER: 01

TIER: 02 LEVEL: 37

| SUITE AREA:   | 147.84 SQ M (1591.00 SQ FT) |
|---------------|-----------------------------|
| BALCONY AREA: | 17.08 SQ M (184.00 SQ FT)   |
| TOTAL AREA:   | 164.92 SQ.M (1775.00 SQ.FT) |