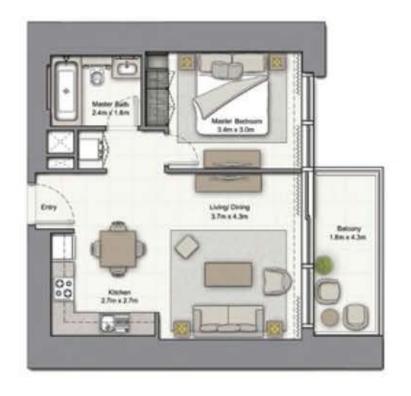

#### 1 BEDROOM B

UNIT: 04 TOWER: 01 TIER: 01 LEVEL: 07

| SUITE AREA:   | 57.03 SQ.M (614.00 SQ.FT) |
|---------------|---------------------------|
| BALCONY AREA: | 8.39 SQ.M (90.00 SQ.FT)   |
| TOTAL AREA:   | 65.43 SQ.M (704.00 SQ.FT) |

| SUITE AREA:   | 57.03 SQ.M (614.00 SQ.FT) |
|---------------|---------------------------|
| BALCONY AREA: | 8.39 SQ.M (90.00 SQ.FT)   |
| TOTAL AREA:   | 65.43 SQ.M (704.00 SQ.FT) |

UNIT: 04 TOWER: 01 TIER: 01 LEVEL: 08