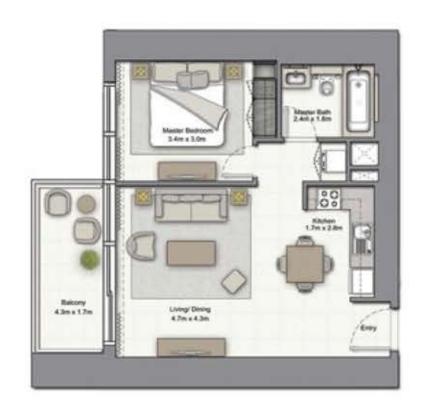

## HOME SWEET HOME

متعة التواجد في منزلك

From the moment you step into your apartment in 52142, you'll feel right at home.

Settle down in a home that has been planned to the very last detail with sleek designs and contemporary touches, modern kitchen fittings and stunning bathroom fixtures. The floor to ceiling windows allow ample sunlight to stream in and provide you with unobstructed views to wake up to.

52142, where convenience meets luxury and style meets comfort.

من لحظة دخولك إلى شفّتك في فيفتي تو - فورتي تو، سوف تشعر بالتميّر تمتّع بفنزل تمّ تصميمه بأدق التفاصيل

من تجهيزات المطيخ ولوازم الحمامات الحديثة والعملية التي تجتمع كلها لتعزّز تجربة عيش إستثنائية إلى نوافذ من الأرض إلى السفف توفّر لك إضاءة الشمس الطبيعية ومتعة المناظر الرائعة.