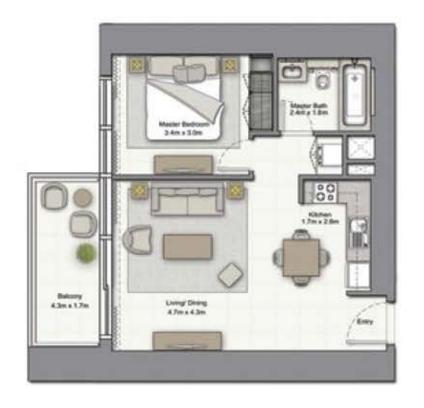

## HOME SWEET HOME

متعة التواجد في منزلك

From the moment you step into your apartment in 52142, you'll feel right at home.

Settle down in a home that has been planned to the very last detail with sleek designs and contemporary touches, modern kitchen fittings and stunning bathroom fixtures. The floor to ceiling windows allow ample sunlight to stream in and provide you with unobstructed views to wake up to.

52142, where convenience meets luxury and style meets comfort.

من لحظة دخولك إلى شفّتك في فيفتي تو - فورتي تو، سوف تشعر بالتميّر تمتّع بفنزل تمّ تصميمه بأدق التفاصيل

من تجهيزات المطيخ ولوازم الحمامات الحديثة والعملية التي تجتمع كلها لتعزّز تجربة عيش إستثنائية إلى نوافذ من الأرض إلى السفف توفّر لك إضاءة الشمس الطبيعية ومتعة المناظر الرائعة.