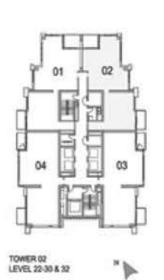

#### 3 BEDROOM A

UNIT: 01 TOWER: 02 TIER: 02

LEVEL: 22-32

| SUITE AREA:   | 98.94 SQ M (1065.00 SQ.FT)  |
|---------------|-----------------------------|
| BALCONY AREA: | 5.08 SQ.M (55.00 SQ.FT)     |
| TOTAL AREA:   | 104.02 SQ M (1120.00 SQ.FT) |

| SUITE AREA:   | 150.45 SQ.M (1619.00 SQ.FT) |
|---------------|-----------------------------|
| BALCONY AREA: | 17.36 SQ.M (187.00 SQ.FT)   |
| TOTAL AREA:   | 167.81 SQ.M (1806.00 SQ.FT) |

UNIT: 02

TOWER: 02 TIER: 02

LEVEL: 22-32

| SUITE AREA:   | 148.44 SQ.M (1598.00 SQ.FT) |
|---------------|-----------------------------|
| BALCONY AREA: | 17.37 SQ.M (187.00 SQ.FT)   |
| TOTAL AREA:   | 165.82 SQ.M (1785.00 SQ.FT) |

#### 3 BEDROOM C

UNIT: 03 & 04

TOWER: 02

TIER: 02

LEVEL: 22-32

| SUITE AREA:   | 147.65 SQ M (1589.00 SQ.FT) |
|---------------|-----------------------------|
| BALCONY AREA: | 12.55 SQ.M (135.00 SQ.FT)   |
| TOTAL AREA:   | 160.20 SQ.M (1724.00 SQ.FT) |