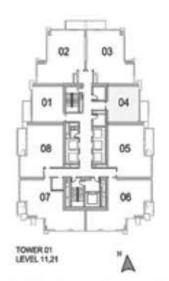

TIER: 01

LEVEL: 11, 21

#### 2 BEDROOM A

UNIT: 02 & 03 TOWER: 01 TIER: 01

LEVEL: 11, 21

| SUITE AREA:   | 98.06 SQ.M (1056.00 SQ.FT)  |
|---------------|-----------------------------|
| BALCONY AREA: | 7.74 SQ.M (83.00 SQ.FT)     |
| TOTAL AREA:   | 105.80 SQ.M (1139.00 SQ.FT) |