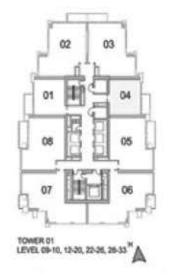

#### 1 BEDROOM A

UNIT: 01

TOWER: 01

TIER: 01

LEVEL: 09-10, 12-20,

22-26, 28-33

| SUITE AREA:   | 57.03 SQ.M (614.00 SQ.FT) |
|---------------|---------------------------|
| BALCONY AREA: | 8.39 SQ.M (90.00 SQ.FT)   |
| TOTAL AREA:   | 65.43 SQ.M (704.00 SQ.FT) |

#### 1 BEDROOM B

UNIT: 04 TOWER: 01 TIER: 01

LEVEL:: 09-10, 12-20,

22-26, 28-33

| SUITE AREA:   | 57.03 SQ.M (614.00 SQ.FT) |
|---------------|---------------------------|
| BALCONY AREA: | 8.39 SQ.M (90.00 SQ.FT)   |
| TOTAL AREA:   | 65.43 SQ.M (704.00 SQ.FT) |