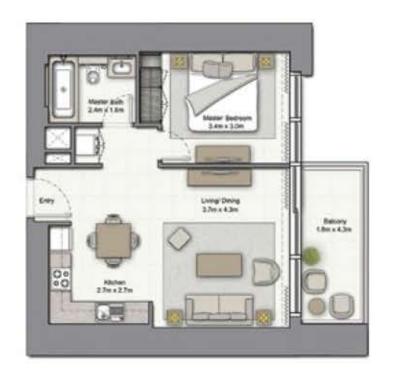

#### 1 BEDROOM A

UNIT: 01 TOWER: 01 TIER: 01

LEVEL: 06

| SUITE AREA:   | 57.03 SQ.M (614.00 SQ.FT)  |
|---------------|----------------------------|
| BALCONY AREA: | 8.39 SQ.M (90.00 SQ.FT)    |
| TOTAL AREA:   | 65.43 SQ.M ( 704.00 SQ.FT) |