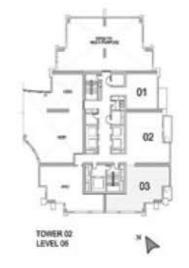

### 2 BEDROOM B

UNIT: 02

TOWER: 02 TIER: 01

LEVEL: 06

| SUITE AREA:   | 94.11 SQ.M (1013.00 SQ.FT)  |
|---------------|-----------------------------|
| BALCONY AREA: | 10.32 SQ.M (111.00 SQ.FT)   |
| TOTAL AREA:   | 104.43 SQ.M (1124.00 SQ.FT) |