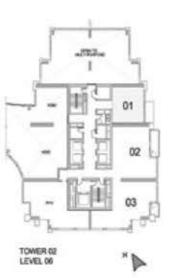

do not represent the actual size, features, specifications, fittings, and furnishings. 7. The developer reserves the right to make revisions/alterations, at its absolute discretion, without any liability whatsoever.

UNIT: 01 TOWER: 02 TIER: 01 LEVEL: 08



#### 1 BEDROOM A

UNIT: 01 TOWER: 02 TIER: 01

LEVEL: 09-20





| SUITE AREA:   | 56.65 SQ M (610.00 SQ.FT) |
|---------------|---------------------------|
| BALCONY AREA: | 6.59 SQ.M (71.00 SQ.FT)   |
| TOTAL AREA:   | 63.24 SQ.M (681.00 SQ.FT) |



| SUITE AREA:   | 56.65 SQ.M (610.00 SQ.FT |
|---------------|--------------------------|
| BALCONY AREA: | 8.55 SQ.M (92.00 SQ.FT   |
| TOTAL AREA:   | 65:20 SQ.M (702:00SQ.FT  |





UNIT: 01

TOWER: 02 TIER: 01

LEVEL: 06



#### 1 BEDROOM B

UNIT: 03

TOWER: 02

TIER: 01 LEVEL: 07





| SUITE AREA:   | 57.22 SQ.M (616.00 SQ.FT) |
|---------------|---------------------------|
| BALCONY AREA: | 8.57 SQ.M (92.00 SQ.FT)   |
| TOTAL AREA:   | 65.79 SQ.M (708.00 SQ.FT) |



| SUITE AREA:   | 56.72 SQ.M (611.00 SQ.FT) |
|---------------|---------------------------|
| BALCONY AREA: | 8.55 SQ.M (92.00 SQ.FT)   |
| TOTAL AREA:   | 65.27 SQ.M (703.00 SQ.FT) |





UNIT: 04

TOWER: 02

TIER: 01

LEVEL: 08



#### 1 BEDROOM B

UNIT: 04

TOWER: 02

TIER: 01

LEVEL: 09-20





| SUITE AREA:   | 56.72 SQ.M (611.00 SQ.FT) |
|---------------|---------------------------|
| BALCONY AREA: | 8.55 SQ.M (92.00 SQ.FT)   |
| TOTAL AREA:   | 65.27 SQ.M (703.00 SQ.FT) |



| SUITE AREA:   | 56.72 SQ.M (611.00 SQ.FT) |
|---------------|---------------------------|
| BALCONY AREA: | 8.55 SQ.M (92.