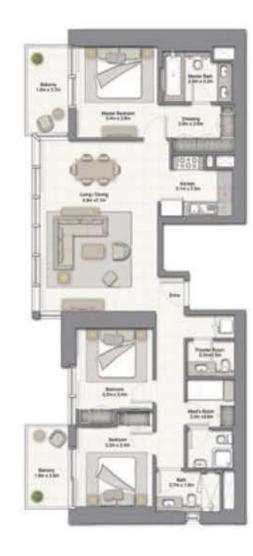

#### 3 BEDROOM C

UNIT: 03 & 04 TOWER: 01 TIER: 02

LEVEL: 34-36, 38-45

| SUITE AREA:   | 149.39 SQ.M (1608.00 SQ.FT) |
|---------------|-----------------------------|
| BALCONY AREA: | 12.94 SQ.M (139.00 SQ.FT)   |
| TOTAL AREA:   | 162.33 SQ.M (1747.00 SQ.FT) |

#### 3 BEDROOM C

UNIT: 03 TOWER: 01 TIER: 02

LEVEL: 37

| SUITE AREA:   | 149.37 SQ.M (1608.00 SQ.FT) |
|---------------|-----------------------------|
| BALCONY AREA: | 12.94 SQ.M (139.00 SQ.FT)   |
| TOTAL AREA:   | 162.31 SQ.M (1747.00 SQ.FT) |

#### 3 BEDROOM D

UNIT: 04

TOWER: 01

TIER: 02

LEVEL: 37

| SUITE AREA:   | 136.43 SQ M (1469.00 SQ FT) |
|---------------|-----------------------------|
| BALCONY AREA: | 12.94 SQ M (139.00 SQ FT)   |
| TOTAL AREA:   | 149.37 SQ.M (1608.00 SQ.FT) |