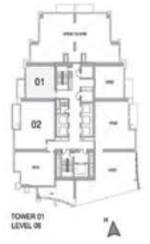

#### 1 BEDROOM A

UNIT: 01 TOWER: 01 TIER: 01 LEVEL: 06

| SUITE AREA:   | 56.51 SQ.M (608.00 SQ.FT) |
|---------------|---------------------------|
| BALCONY AREA: | 8.39 SQ.M (90.00 SQ.FT)   |
| TOTAL AREA:   | 64.90 SQ.M (698.00 SQ.FT) |

UNIT: 01 TOWER: 01

TIER: 01 LEVEL: 07