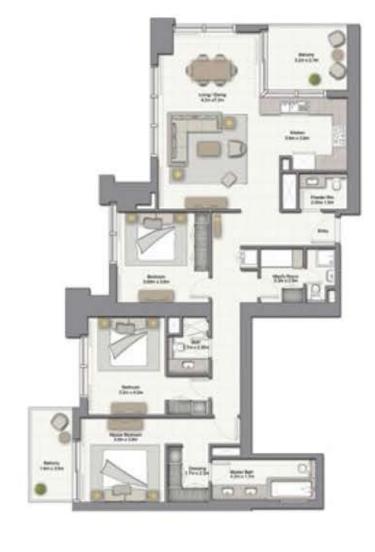

فيفتي تو - فورثي ثو، حيث تجتمع الراحة والمتعة والرقاهية:

5242

FIFTY-TWO FORTY-TWO

TOWER ONE - FLOOR PLANS

#### 1 BEDROOM A

UNIT: 01 TOWER: 01 TIER: 01 LEVEL: 06

| SUITE AREA:   | 56.51 SQ.M (608.00 SQ.FT) |
|---------------|---------------------------|
| BALCONY AREA: | 8.39 SQ.M (90.00 SQ.FT)   |
| TOTAL AREA:   | 64.90 SQ.M (698.00 SQ.FT) |