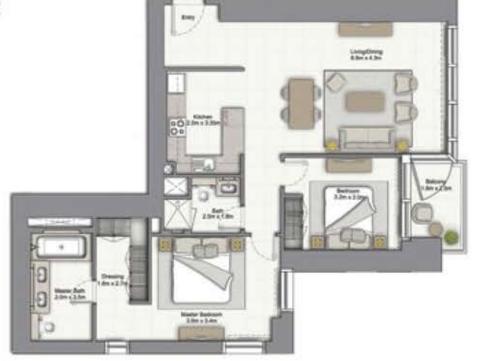

#### 2 BEDROOM A

UNIT: 02 & 03 TOWER: 01 TIER: 01 LEVEL: 08

| SUITE AREA:   | 98.06 SQ.M (1056.00 SQ.FT)  |
|---------------|-----------------------------|
| BALCONY AREA: | 7.74 SQ.M (83.00 SQ.FT)     |
| TOTAL AREA:   | 105.80 SQ.M (1139.00 SQ.FT) |