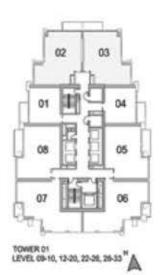

#### 1 BEDROOM A

UNIT: 01

TOWER: 01

TIER: 01

LEVEL: 09-10, 12-20,

22-26, 28-33

| SUITE AREA:   | 57.03 SQ.M (614.00 SQ.FT) |
|---------------|---------------------------|
| BALCONY AREA: | 8.39 SQ.M (90.00 SQ.FT)   |
| TOTAL AREA:   | 65.43 SQ.M (704.00 SQ.FT) |