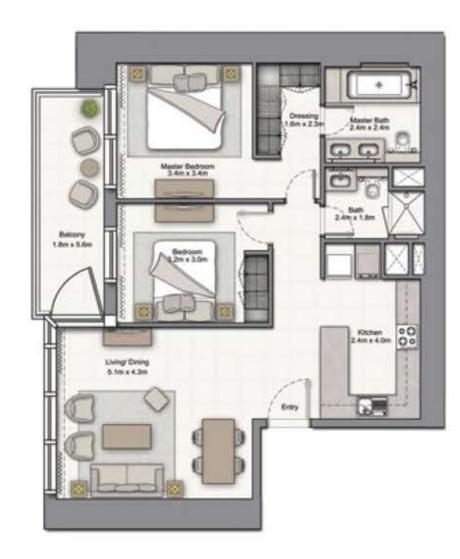

TIER: 01

LEVEL: 11, 21

UNIT: 08 TOWER: 01

TIER: 01 LEVEL: 11, 21

| SUITE AREA:   | 90.15 SQ.M (970.00 SQ.FT)   |
|---------------|-----------------------------|
| BALCONY AREA: | 10.41 SQ.M (112.00 SQ.FT)   |
| TOTAL AREA:   | 100.56 SQ.M (1082.00 SQ.FT) |