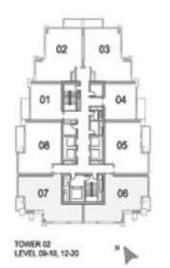

TOWER TWO - FLOOR PLANS

1. All dimensions are in imperial and metric, and measured to structural elements and exclude wall finishes and construction tolerances. 2. All materials, dimensions, and drawings are approximate only. 3. Information is subject to change without notice, at developer's absolute discretion. 4. Actual area may vary from the stated area. 5. Drawings not to scale. 6. All images used are for illustrative purposes only and do not represent the actual size, features, specifications, fittings, and furnishings. 7. The developer reserves the right to make revisions/alterations, at its absolute discretion, without any liability whatsoever.

UNIT: 01 TOWER: 02 TIER: 01 LEVEL: 08

#### 1 BEDROOM A

UNIT: 01 TOWER: 02 TIER: 01

LEVEL: 09-20

| SUITE AREA:   | 56.65 SQ M (610.00 SQ.FT) |
|---------------|---------------------------|
| BALCONY AREA: | 6.59 SQ.M (71.00 SQ.FT)   |
| TOTAL AREA:   | 63.24 SQ.M (681.00 SQ.FT) |