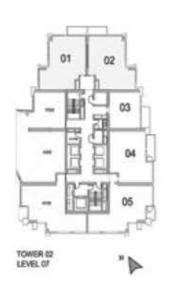

8.57 SQ.M (92.00 SQ.FT)   |
| TOTAL AREA:   | 65.79 SQ.M (708.00 SQ.FT) |



| SUITE AREA:   | 56.72 SQ.M (611.00 SQ.FT) |
|---------------|---------------------------|
| BALCONY AREA: | 8.55 SQ.M (92.00 SQ.FT)   |
| TOTAL AREA:   | 65.27 SQ.M (703.00 SQ.FT) |





UNIT: 04

TOWER: 02

TIER: 01

LEVEL: 08



#### 1 BEDROOM B

UNIT: 04

TOWER: 02

TIER: 01

LEVEL: 09-20





| SUITE AREA:   | 56.72 SQ.M (611.00 SQ.FT) |
|---------------|---------------------------|
| BALCONY AREA: | 8.55 SQ.M (92.00 SQ.FT)   |
| TOTAL AREA:   | 65.27 SQ.M (703.00 SQ.FT) |



| SUITE AREA:   | 56.72 SQ.M (611.00 SQ.FT) |
|---------------|---------------------------|
| BALCONY AREA: | 8.55 SQ.M (92.00 SQ.FT)   |
| TOTAL AREA:   | 65.27 SQ.M (703,00 SQ.FT) |





UNIT: 01 & 02 TOWER: 02 TIER: 01 LEVEL: 07





| SUITE AREA:   | 98.59 SQ.M (1061.00 SQ.FT)  |
|---------------|-----------------------------|
| BALCONY AREA: | 7.74 SQ.M (83.00 SQ.FT)     |
| TOTAL AREA:   | 105.33 SQ.M (1144.00 SQ.FT) |

#### 2 BEDROOM A

UNIT: 02 & 03 TOWER: 02 TIER: 01 LEVEL: 08





| SUITE AREA:   | 98.60 SQ.M (1061.00 SQ.FT)  |
|---------------|-----------------------------|
| BALCONY AREA: | 7.74 SQ.M (83.00 SQ.FT)     |
| TOTAL AREA:   | 106.34 SQ.M (1144.00 SQ.FT) |





UNIT: 02 & 03 TOWER: 02

TIER: 01

LEVEL: 09-20





| SUITE AREA:   | 98.60 SQ.M (1061.00 SQ.FT)  |
|---------------|-----------------------------|
| BALCONY AREA: | 7.74 SQ.M (83.00 SQ.FT)     |
| TOTAL AREA:   | 106.34 SQ.M (1144.00 SQ.FT) |

### 2 BEDROOM B

UNIT: 02

TOWER: 02 TIER: 01

LEVEL: 06





| SUITE AREA:   | 94.11 SQ.M (1013