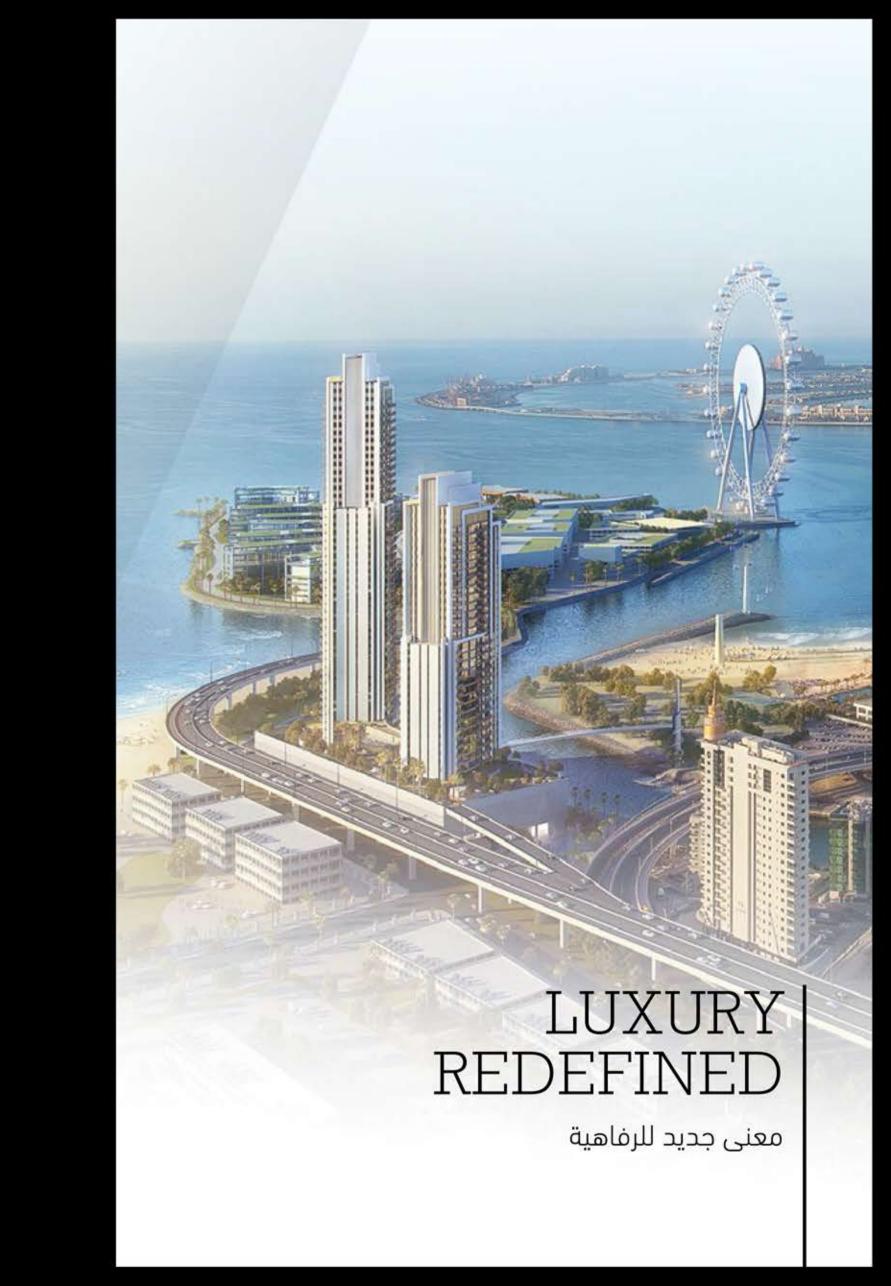

# THE HORIZON IS INFINITE

الأفق اللامتناهي

Nestled in one of the most sought after residential areas in Dubai, 52142 rises majestically high. The two towers, of 52 and 42 storeys, host a total of 260 and 162 luxury residential units respectively, with an additional 44 apartments located on the podium level.

As with all its other projects, Emaar strove for an iconic and unique facade when designing the two towers. The architectural form is inspired by a nautical theme and is brought out through its sleek ship-like silhouette and flowing aerodynamic lines.

Experience life by the sea like never before.

يقع برجا فيفتي تو - مورتي تو الملكيّان في أكثر المناطق المرغوبة للسكن في حبي. يضم برجا «فيفتي تو» و»فورتي تو» حوالي الـ ١٦٠ و الـ ١٦٠ وحدة سكنية تباعاً، بالإضافة إلى ٤٤ شقة تعلو قليلاً عن الأرض.

كما في جميع مشاريعها، سعت «إعمار» الى تصميم واجهة مميّزة وفريدة عند بنائها البرجين. استوحت إعمار الشكل المعماريّ لبناء البرجين من المشهد البحريّ وقد ظهر ذلك في شكل البناء الذي يشبه السمينة إذا نظرنا اليه من أعلى ومن خلال خطوطه الديناميكيّة الهوائيّة.