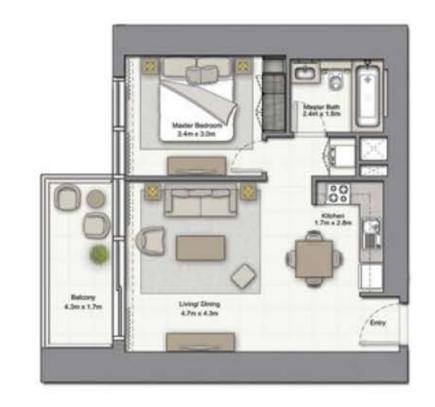

#### 1 BEDROOM A

UNIT: 01 TOWER: 01 TIER: 01 LEVEL: 06

| SUITE AREA:   | 56.51 SQ.M (608.00 SQ.FT) |
|---------------|---------------------------|
| BALCONY AREA: | 8.39 SQ.M (90.00 SQ.FT)   |
| TOTAL AREA:   | 64.90 SQ.M (698.00 SQ.FT) |