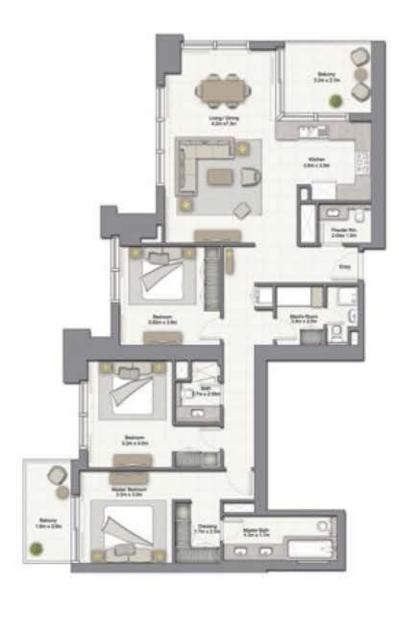

LEVEL: 34-36, 38-45

| SUITE AREA:   | 150.73 SQ.M (1622.00 SQ.FT) |
|---------------|-----------------------------|
| BALCONY AREA: | 17.08 SQ.M ( 184.00 SQ.FT)  |
| TOTAL AREA:   | 167.82 SQ.M (1806.00 SQ.FT) |