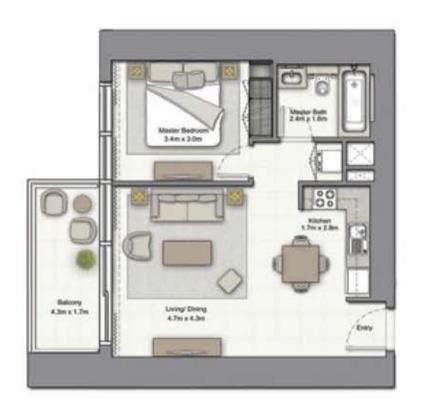

#### 1 BEDROOM A

UNIT: 01 TOWER: 01 TIER: 01 LEVEL: 06

| SUITE AREA:   | 56.51 SQ.M (608.00 SQ.FT) |
|---------------|---------------------------|
| BALCONY AREA: | 8.39 SQ.M (90.00 SQ.FT)   |
| TOTAL AREA:   | 64.90 SQ.M (698.00 SQ.FT) |