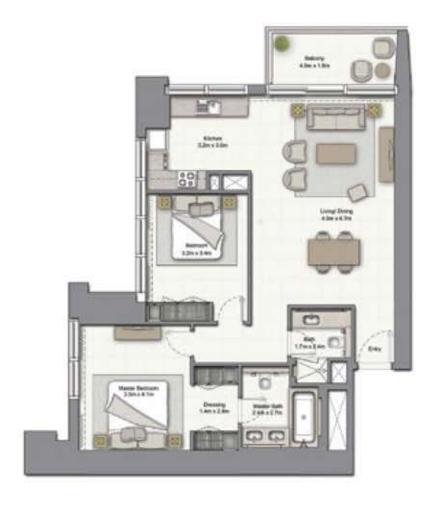

#### 1 BEDROOM A

UNIT: 01 TOWER: 01 TIER: 01 LEVEL: 06

| SUITE AREA:   | 56.51 SQ.M (608.00 SQ.FT) |
|---------------|---------------------------|
| BALCONY AREA: | 8.39 SQ.M (90.00 SQ.FT)   |
| TOTAL AREA:   | 64.90 SQ.M (698.00 SQ.FT) |

UNIT: 01 TOWER: 01

TIER: 01 LEVEL: 07