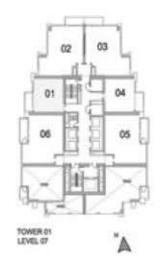

SQ.FT)   |
| TOTAL AREA:   | 64.90 SQ.M (698.00 SQ.FT) |



1. All dimensions are in imperial and metric, and measured to structural elements and exclude wall finishes and construction tolerances. 2. All materials, dimensions, and drawings are approximate only. 3. Information is subject to change without notice, at developer's absolute discretion. 4. Actual area may vary from the stated area. 5. Drawings not to scale, 6. All images used are for illustrative purposes only and do not represent the actual size, features, specifications, fittings, and furnishings. 7. The developer reserves the right to make revisions/alterations, at its absolute discretion, without any liability whatsoever.

UNIT: 01 TOWER: 01

TIER: 01 LEVEL: 07



#### 1 BEDROOM A

UNIT: 01 TOWER: 01 TIER: 01

LEVEL: 06





| SUITE AREA:   | 57.03 SQ.M (614.00 SQ.FT)  |
|---------------|----------------------------|
| BALCONY AREA: | 8.39 SQ.M (90.00 SQ.FT)    |
| TOTAL AREA:   | 65.43 SQ.M ( 704.00 SQ.FT) |



| SUITE AREA:   | 56.51 SQ.M (608.00 SQ.FT) |
|---------------|---------------------------|
| BALCONY AREA: | 8.39 SQ.M (90.00 SQ.FT)   |
| TOTAL AREA:   | 64.90 SQ.M (698.00 SQ.FT) |





UNIT: 01 TOWER: 01 TIER: 01 LEVEL: 08



#### 1 BEDROOM A

UNIT: 01

TOWER: 01

TIER: 01

LEVEL: 09-10, 12-20,

22-26, 28-33





| SUITE AREA:   | 57.03 SQ.M (614.00 SQ.FT) |
|---------------|---------------------------|
| BALCONY AREA: | 8.39 SQ.M (90.00 SQ.FT)   |
| TOTAL AREA:   | 65.43 SQ.M (704.00 SQ.FT) |



| SUITE AREA:   | 57.03 SQ.M (614.00 SQ.FT) |
|---------------|---------------------------|
| BALCONY