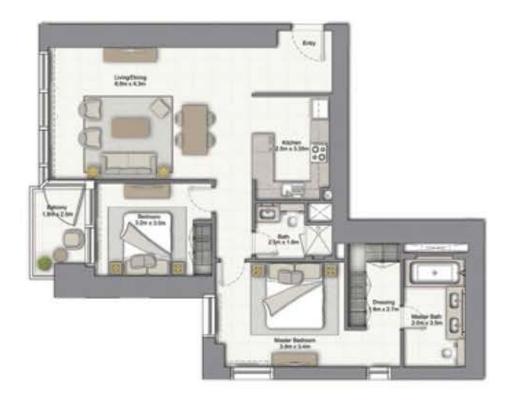

#### 1 BEDROOM A

UNIT: 01 TOWER: 01 TIER: 01

LEVEL: 06

| SUITE AREA:   | 57.03 SQ.M (614.00 SQ.FT)  |
|---------------|----------------------------|
| BALCONY AREA: | 8.39 SQ.M (90.00 SQ.FT)    |
| TOTAL AREA:   | 65.43 SQ.M ( 704.00 SQ.FT) |