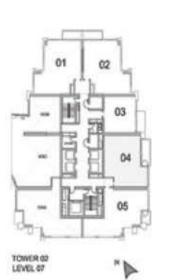

ROOM A

UNIT: 02 & 03 TOWER: 02 TIER: 01 LEVEL: 08





| SUITE AREA:   | 98.60 SQ.M (1061.00 SQ.FT)  |
|---------------|-----------------------------|
| BALCONY AREA: | 7.74 SQ.M (83.00 SQ.FT)     |
| TOTAL AREA:   | 106.34 SQ.M (1144.00 SQ.FT) |





UNIT: 02 & 03 TOWER: 02

TIER: 01

LEVEL: 09-20





| SUITE AREA:   | 98.60 SQ.M (1061.00 SQ.FT)  |
|---------------|-----------------------------|
| BALCONY AREA: | 7.74 SQ.M (83.00 SQ.FT)     |
| TOTAL AREA:   | 106.34 SQ.M (1144.00 SQ.FT) |

### 2 BEDROOM B

UNIT: 02

TOWER: 02 TIER: 01

LEVEL: 06





| SUITE AREA:   | 94.11 SQ.M (1013.00 SQ.FT)  |
|---------------|-----------------------------|
| BALCONY AREA: | 10.32 SQ.M (111.00 SQ.FT)   |
| TOTAL AREA:   | 104.43 SQ.M (1124.00 SQ.FT) |





UNIT: 04 TOWER: 02

TIER: 01 LEVEL: 07





| SUITE AREA:   | 93.69 SQ.M (1008.00 SQ.FT)  |
|---------------|-----------------------------|
| BALCONY AREA: | 10.32 SQ.M (111.00 SQ.FT)   |
| TOTAL AREA:   | 104.01 SQ.M (1119.00 SQ.FT) |

#### 2 BEDROOM B

UNIT: 05 TOWER: 02

TIER: 01 LEVEL: 08





| SUITE AREA:   | 93.69 SQ.M (1008.00 SQ.FT)  |
|---------------|-----------------------------|
| BALCONY AREA: | 10.32 SQ.M (111.00 SQ.FT)   |
| TOTAL AREA:   | 104.01 SQ.M (1119.00 SQ.FT) |





UNIT: 05 & 08 TOWER: 02 TIER: 01

LEVEL: 09-20





| BALCONY AREA: | 93,69 SQ.M (1008.00 SQ.FT)<br>10,32 SQ.M (111.00 SQ.FT) |
|---------------|---------------------------------------------------------|
|               |                                                         |

#### 2 BEDROOM C

UNIT: 03 TOWER: 02 TIER: 01 LEVEL: 06





| SU