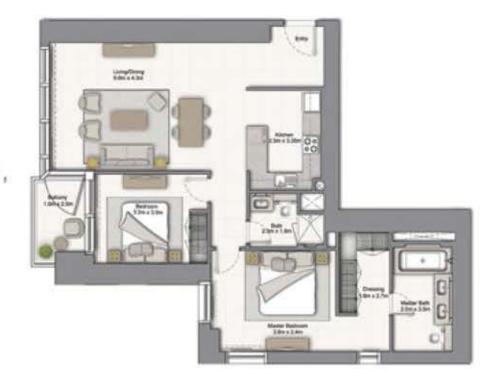

#### 1 BEDROOM A

UNIT: 01 TOWER: 01 TIER: 01 LEVEL: 06

| SUITE AREA:   | 56.51 SQ.M (608.00 SQ.FT) |
|---------------|---------------------------|
| BALCONY AREA: | 8.39 SQ.M (90.00 SQ.FT)   |
| TOTAL AREA:   | 64.90 SQ.M (698.00 SQ.FT) |

#### 1 BEDROOM A

UNIT: 01 TOWER: 01 TIER: 01

LEVEL: 06

| SUITE AREA:   | 57.03 SQ.M (614.00 SQ.FT)  |
|---------------|----------------------------|
| BALCONY AREA: | 8.39 SQ.M (90.00 SQ.FT)    |
| TOTAL AREA:   | 65.43 SQ.M ( 704.00 SQ.FT) |

| SUITE AREA:   | 56.51 SQ.M (608.00 SQ.FT) |
|---------------|---------------------------|
| BALCONY AREA: | 8.39 SQ.M (90.00 SQ.FT)   |
| TOTAL AREA:   | 64.90 SQ.M (698.00 SQ.FT) |

UNIT: 01 TOWER: 01 TIER: 01 LEVEL: 08