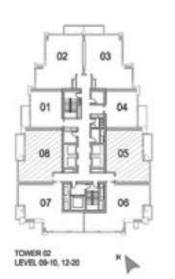

#### 1 BEDROOM A

UNIT: 01

TOWER: 01

TIER: 01

LEVEL: 09-10, 12-20,

22-26, 28-33

| SUITE AREA:   | 57.03 SQ.M (614.00 SQ.FT) |
|---------------|---------------------------|
| BALCONY AREA: | 8.39 SQ.M (90.00 SQ.FT)   |
| TOTAL AREA:   | 65.43 SQ.M (704.00 SQ.FT) |