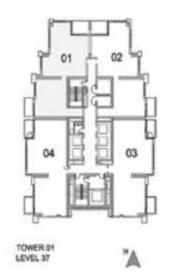

#### 3 BEDROOM A

UNIT: 01 TOWER: 01 TIER: 02 LEVEL: 37

| SUITE AREA:   | 150.73 SQ.M (1622.00 SQ.FT) |
|---------------|-----------------------------|
| BALCONY AREA: | 17.08 SQ.M (184.00 SQ.FT)   |
| TOTAL AREA:   | 167.82 SQ.M (1806.00 SQ.FT) |