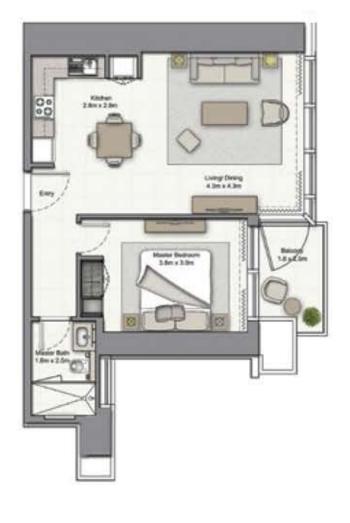

| SUITE AREA:   | 60.36 SQ.M (650.00 SQ.FT) |
|---------------|---------------------------|
| BALCONY AREA: | 5.28 SQ.M (57.00 SQ.FT)   |
| TOTAL AREA:   | 65.64 SQ.M (707.00 SQ.FT) |

UNIT: 02 & 03 TOWER: 01 TIER: 01 LEVEL: 07

SUITE AREA: 98.06 SQ.M (1056.00 SQ.FT)
BALCONY AREA: 7.74 SQ.M (83.00 SQ.FT)

TOTAL AREA: 105.80 SQ.M (1139.00 SQ.FT)