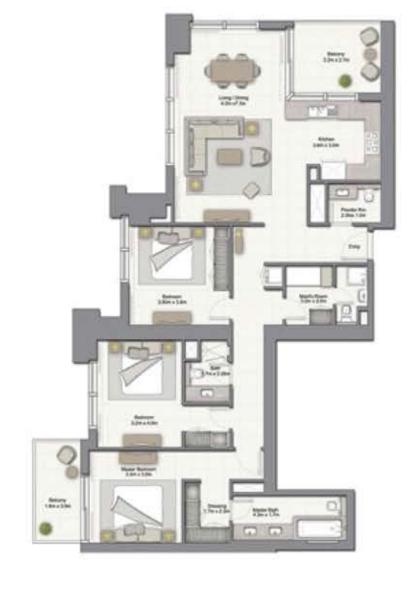

#### 3 BEDROOM A

UNIT: 01 TOWER: 01 TIER: 02 LEVEL: 37

| SUITE AREA:   | 150.73 SQ.M (1622.00 SQ.FT) |
|---------------|-----------------------------|
| BALCONY AREA: | 17.08 SQ.M (184.00 SQ.FT)   |
| TOTAL AREA:   | 167.82 SQ.M (1806.00 SQ.FT) |