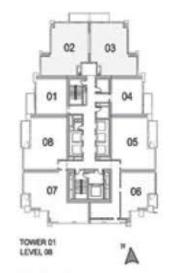

#### 1 BEDROOM C

UNIT: 06

TOWER: 01 TIER: 01

LEVEL: 08

| SUITE AREA:   | 57.03 SQ.M (614.00 SQ.FT) |
|---------------|---------------------------|
| BALCONY AREA: | 8.39 SQ.M (90.00 SQ.FT)   |
| TOTAL AREA:   | 65.43 SQ.M (704.00 SQ.FT) |