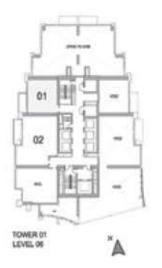

ances. 2. All materials, dimensions, and drawings are approximate only. 3. Information is subject to change without notice, at developer's absolute discretion. 4. Actual area may vary from the stated area. 5. Drawings not to scale, 6. All images used are for illustrative purposes only and do not represent the actual size, features, specifications, fittings, and furnishings. 7. The developer reserves the right to make revisions/alterations, at its absolute discretion, without any liability whatsoever.

UNIT: 01 TOWER: 01

TIER: 01 LEVEL: 07



#### 1 BEDROOM A

UNIT: 01 TOWER: 01 TIER: 01

LEVEL: 06





| SUITE AREA:   | 57.03 SQ.M (614.00 SQ.FT)  |
|---------------|----------------------------|
| BALCONY AREA: | 8.39 SQ.M (90.00 SQ.FT)    |
| TOTAL AREA:   | 65.43 SQ.M ( 704.00 SQ.FT) |



| SUITE AREA:   | 56.51 SQ.M (608.00 SQ.FT) |
|---------------|---------------------------|
| BALCONY AREA: | 8.39 SQ.M (90.00 SQ.FT)   |
| TOTAL AREA:   | 64.90 SQ.M (698.00 SQ.FT) |





UNIT: 01 TOWER: 01 TIER: 01 LEVEL: 08



#### 1 BEDROOM A

UNIT: 01

TOWER: 01

TIER: 01

LEVEL: 09-10, 12-20,

22-26, 28-33





| SUITE AREA:   | 57.03 SQ.M (614.00 SQ.FT) |
|---------------|---------------------------|
| BALCONY AREA: | 8.39 SQ.M (90.00 SQ.FT)   |
| TOTAL AREA:   | 65.43 SQ.M (704.00 SQ.FT) |



| SUITE AREA:   | 57.03 SQ.M (614.00 SQ.FT) |
|---------------|---------------------------|
| BALCONY AREA: | 8.39 SQ.M (90.00 SQ.FT)   |
| TOTAL AREA:   | 65,43 SQ.M (704.00 SQ.FT) |





UNIT: 01 TOWER: 01

TIER: 01

LEVEL: 11, 21



#### 1 BEDROOM B

UNIT: 04 TOWER: 01 TIER: 01 LEVEL: 07