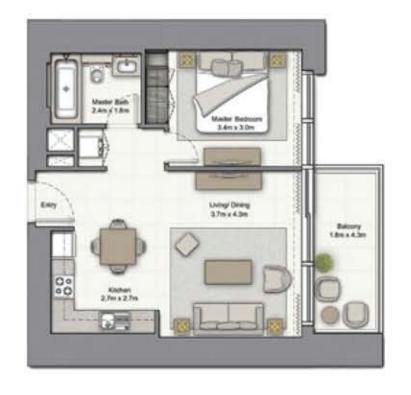

#### 1 BEDROOM A

UNIT: 01 TOWER: 01 TIER: 01 LEVEL: 06

| SUITE AREA:   | 56.51 SQ.M (608.00 SQ.FT) |
|---------------|---------------------------|
| BALCONY AREA: | 8.39 SQ.M (90.00 SQ.FT)   |
| TOTAL AREA:   | 64.90 SQ.M (698.00 SQ.FT) |

1. All dimensions are in imperial and metric, and measured to structural elements and exclude wall finishes and construction tolerances. 2. All materials, dimensions, and drawings are approximate only. 3. Information is subject to change without notice, at developer's absolute discretion. 4. Actual area may vary from the stated area. 5. Drawings not to scale, 6. All images used are for illustrative purposes only and do not represent the actual size, features, specifications, fittings, and furnishings. 7. The developer reserves the right to make revisions/alterations, at its absolute discretion, without any liability whatsoever.