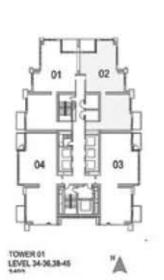

LEVEL: 34-36, 38-45

| SUITE AREA:   | 150.73 SQ.M (1622.00 SQ.FT) |
|---------------|-----------------------------|
| BALCONY AREA: | 17.08 SQ.M ( 184.00 SQ.FT)  |
| TOTAL AREA:   | 167.82 SQ.M (1806.00 SQ.FT) |

#### 3 BEDROOM A

UNIT: 01 TOWER: 01 TIER: 02 LEVEL: 37

| SUITE AREA:   | 150.73 SQ.M (1622.00 SQ.FT) |
|---------------|-----------------------------|
| BALCONY AREA: | 17.08 SQ.M (184.00 SQ.FT)   |
| TOTAL AREA:   | 167.82 SQ.M (1806.00 SQ.FT) |