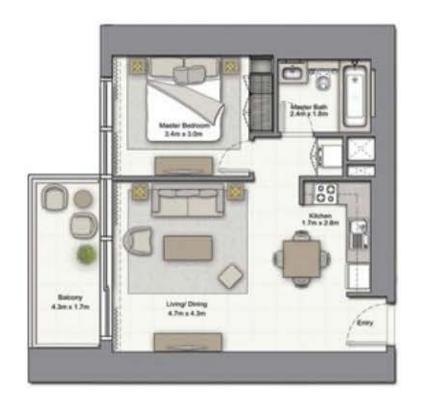

#### 1 BEDROOM A

UNIT: 01 TOWER: 01 TIER: 01 LEVEL: 06

| SUITE AREA:   | 56.51 SQ.M (608.00 SQ.FT) |
|---------------|---------------------------|
| BALCONY AREA: | 8.39 SQ.M (90.00 SQ.FT)   |
| TOTAL AREA:   | 64.90 SQ.M (698.00 SQ.FT) |

#### 1 BEDROOM A

UNIT: 01 TOWER: 01 TIER: 01

LEVEL: 06

| SUITE AREA:   | 57.03 SQ.M (614.00 SQ.FT)  |
|---------------|----------------------------|
| BALCONY AREA: | 8.39 SQ.M (90.00 SQ.FT)    |
| TOTAL AREA:   | 65.43 SQ.M ( 704.00 SQ.FT) |