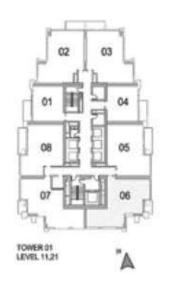

#### 1 BEDROOM A

UNIT: 01

TOWER: 01

TIER: 01

LEVEL: 09-10, 12-20,

22-26, 28-33

| SUITE AREA:   | 57.03 SQ.M (614.00 SQ.FT) |
|---------------|---------------------------|
| BALCONY AREA: | 8.39 SQ.M (90.00 SQ.FT)   |
| TOTAL AREA:   | 65.43 SQ.M (704.00 SQ.FT) |

TIER: 01

LEVEL: 11, 21