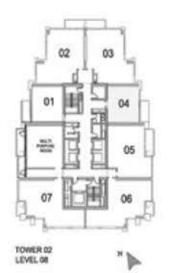

#### 1 BEDROOM A

UNIT: 01

TOWER: 01

TIER: 01

LEVEL: 09-10, 12-20,

22-26, 28-33

| SUITE AREA:   | 57.03 SQ.M (614.00 SQ.FT) |
|---------------|---------------------------|
| BALCONY AREA: | 8.39 SQ.M (90.00 SQ.FT)   |
| TOTAL AREA:   | 65.43 SQ.M (704.00 SQ.FT) |