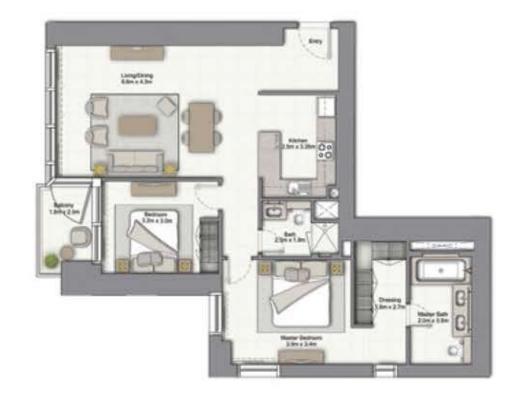

#### 1 BEDROOM A

UNIT: 01 TOWER: 01 TIER: 01 LEVEL: 06

| SUITE AREA:   | 56.51 SQ.M (608.00 SQ.FT) |
|---------------|---------------------------|
| BALCONY AREA: | 8.39 SQ.M (90.00 SQ.FT)   |
| TOTAL AREA:   | 64.90 SQ.M (698.00 SQ.FT) |