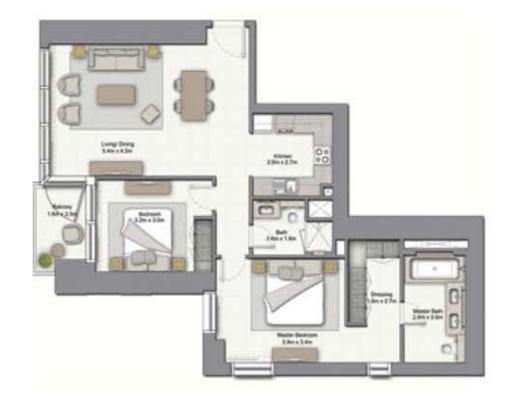

#### 2 BEDROOM A

UNIT: 02 & 03 TOWER: 01 TIER: 01

LEVEL: 11, 21

| SUITE AREA:   | 98.06 SQ.M (1056.00 SQ.FT)  |
|---------------|-----------------------------|
| BALCONY AREA: | 7.74 SQ.M (83.00 SQ.FT)     |
| TOTAL AREA:   | 105.80 SQ.M (1139.00 SQ.FT) |