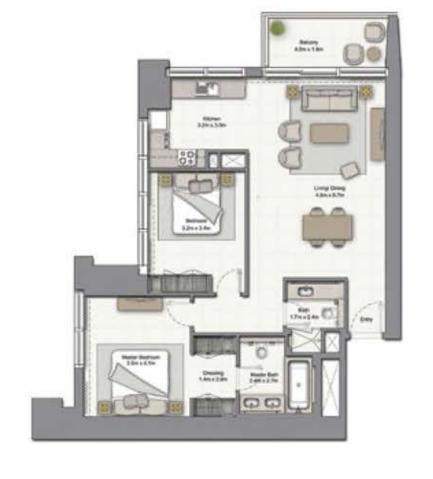

#### 1 BEDROOM B

UNIT: 04 TOWER: 01 TIER: 01 LEVEL: 07

| SUITE AREA:   | 57.03 SQ.M (614.00 SQ.FT) |
|---------------|---------------------------|
| BALCONY AREA: | 8.39 SQ.M (90.00 SQ.FT)   |
| TOTAL AREA:   | 65.43 SQ.M (704.00 SQ.FT) |