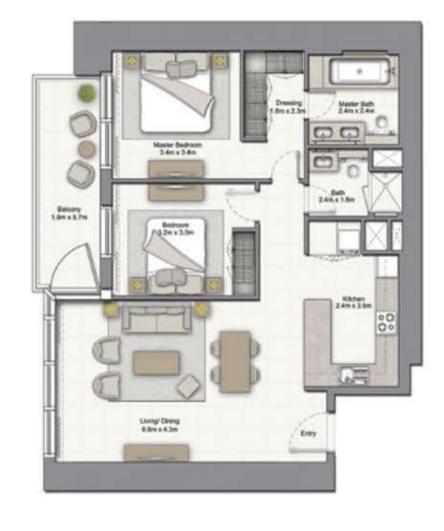

#### 2 BEDROOM B

UNIT: 05 & 06 TOWER: 01 TIER: 01 LEVEL: 07

| SUITE AREA:   | 95.38 SQ.M (1027.00 SQ.FT)  |
|---------------|-----------------------------|
| BALCONY AREA: | 10.41 SQ.M (112.00 SQ.FT)   |
| TOTAL AREA:   | 105.80 SQ.M (1139.00 SQ.FT) |