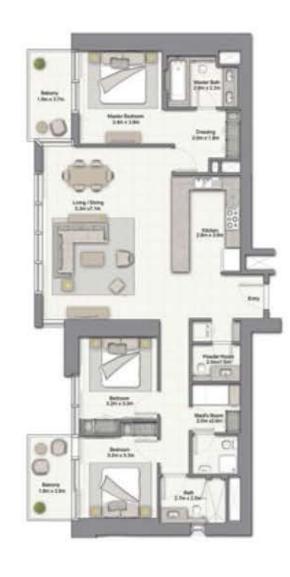

#### 3 BEDROOM C

UNIT: 03 & 04 TOWER: 01 TIER: 02

LEVEL: 34-36, 38-45

| SUITE AREA:   | 149.39 SQ.M (1608.00 SQ.FT) |
|---------------|-----------------------------|
| BALCONY AREA: | 12.94 SQ.M (139.00 SQ.FT)   |
| TOTAL AREA:   | 162.33 SQ.M (1747.00 SQ.FT) |

#### 3 BEDROOM C

UNIT: 03 TOWER: 01 TIER: 02

LEVEL: 37

| SUITE AREA:   | 149.37 SQ.M (1608.00 SQ.FT) |
|---------------|-----------------------------|
| BALCONY AREA: | 12.94 SQ.M (139.00 SQ.FT)   |
| TOTAL AREA:   | 162.31 SQ.M (1747.00 SQ.FT) |