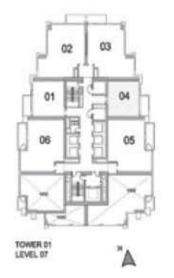

UNIT: 01 TOWER: 01 TIER: 01 LEVEL: 08



#### 1 BEDROOM A

UNIT: 01

TOWER: 01

TIER: 01

LEVEL: 09-10, 12-20,

22-26, 28-33





| SUITE AREA:   | 57.03 SQ.M (614.00 SQ.FT) |
|---------------|---------------------------|
| BALCONY AREA: | 8.39 SQ.M (90.00 SQ.FT)   |
| TOTAL AREA:   | 65.43 SQ.M (704.00 SQ.FT) |



| SUITE AREA:   | 57.03 SQ.M (614.00 SQ.FT) |
|---------------|---------------------------|
| BALCONY AREA: | 8.39 SQ.M (90.00 SQ.FT)   |
| TOTAL AREA:   | 65,43 SQ.M (704.00 SQ.FT) |





UNIT: 01 TOWER: 01

TIER: 01

LEVEL: 11, 21



#### 1 BEDROOM B

UNIT: 04 TOWER: 01 TIER: 01 LEVEL: 07





| SUITE AREA:   | 57.03 SQ.M (614.00 SQ.FT) |
|---------------|---------------------------|
| BALCONY AREA: | 8.39 SQ.M (90.00 SQ.FT)   |
| TOTAL AREA:   | 65.43 SQ.M (704.00 SQ.FT) |



| SUITE AREA:   | 57.03 SQ.M (614.00 SQ.FT) |
|---------------|---------------------------|
| BALCONY AREA: | 8.39 SQ.M (90.00 SQ.FT)   |
| TOTAL AREA:   | 65.43 SQ.M (704.00 SQ.FT) |





UNIT: 04 TOWER: 01 TIER: 01 LEVEL: 08



#### 1 BEDROOM B

UNIT: 04 TOWER: 01 TIER: 01

LEVEL:: 09-10, 12-20,

22-26, 28-33





| SUITE AREA:   | 57.03 SQ.M (614.00 SQ.FT) |
|---------------|---------------------------|
| BALCONY AREA: | 8.39 SQ.M (90.00 SQ.FT)   |
| TOTAL AREA:   | 65.43 SQ.M (704.00 SQ.FT) |



| SUITE AREA:   | 57.03 SQ.M (614.00 SQ.FT |
|---------------|--------------------------|
| BALCONY AREA: | 8.39 SQ.M (90.00 SQ.FT   |
| TOTAL AREA:   | 65.43 SQ.M (704.00 SQ.FT |





UNIT: 04 TOWER: 01 TIER: 01

LEVEL: 11, 21



#### 1 BEDROOM C

UNIT: 06

TOWER: 01 TIER: 01

LEVEL: 08