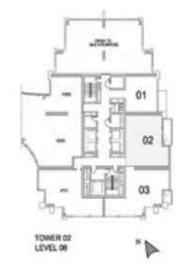

#### 2 BEDROOM A

UNIT: 02 & 03 TOWER: 02 TIER: 01 LEVEL: 08

| SUITE AREA:   | 98.60 SQ.M (1061.00 SQ.FT)  |
|---------------|-----------------------------|
| BALCONY AREA: | 7.74 SQ.M (83.00 SQ.FT)     |
| TOTAL AREA:   | 106.34 SQ.M (1144.00 SQ.FT) |