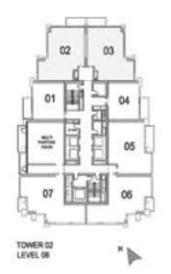

|





UNIT: 04

TOWER: 02

TIER: 01

LEVEL: 08



#### 1 BEDROOM B

UNIT: 04

TOWER: 02

TIER: 01

LEVEL: 09-20





| SUITE AREA:   | 56.72 SQ.M (611.00 SQ.FT) |
|---------------|---------------------------|
| BALCONY AREA: | 8.55 SQ.M (92.00 SQ.FT)   |
| TOTAL AREA:   | 65.27 SQ.M (703.00 SQ.FT) |



| SUITE AREA:   | 56.72 SQ.M (611.00 SQ.FT) |
|---------------|---------------------------|
| BALCONY AREA: | 8.55 SQ.M (92.00 SQ.FT)   |
| TOTAL AREA:   | 65.27 SQ.M (703,00 SQ.FT) |





UNIT: 01 & 02 TOWER: 02 TIER: 01 LEVEL: 07





| SUITE AREA:   | 98.59 SQ.M (1061.00 SQ.FT)  |
|---------------|-----------------------------|
| BALCONY AREA: | 7.74 SQ.M (83.00 SQ.FT)     |
| TOTAL AREA:   | 105.33 SQ.M (1144.00 SQ.FT) |

#### 2 BEDROOM A

UNIT: 02 & 03 TOWER: 02 TIER: 01 LEVEL: 08





| SUITE AREA:   | 98.60 SQ.M (1061.00 SQ.FT)  |
|---------------|-----------------------------|
| BALCONY AREA: | 7.74 SQ.M (83.00 SQ.FT)     |
| TOTAL AREA:   | 106.34 SQ.M (1144.00 SQ.FT) |





UNIT: 02 & 03 TOWER: 02

TIER: 01

LEVEL: 09-20





| SUITE AREA:   | 98.60 SQ.M (1061.00 SQ.FT)  |
|---------------|-----------------------------|
| BALCONY AREA: | 7.74 SQ.M (83.00 SQ.FT)     |
| TOTAL AREA:   | 106.34 SQ.M (1144.00 SQ.FT) |

### 2 BEDROOM B

UNIT: 02

TOWER: 02 TIER: 01

LEVEL: 06





| SUITE AREA:   | 94.11 SQ.M (1013.00 SQ.FT)  |
|---------------|-----------------------------|
| BALCONY AREA: | 10.32 SQ.M (111.00 SQ.FT)   |
| TOTAL AREA:   | 104.43 SQ.M (1124.00 SQ.FT) |





UNIT: 04 TOWER: 02

TIER: 01 LEVEL: 07





| SUITE AREA:   | 93.69 SQ.M (1008.00 SQ.FT)  |
|---