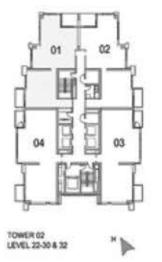

#### 3 BEDROOM A

UNIT: 01 TOWER: 02 TIER: 02

LEVEL: 22-32

| SUITE AREA:   | 98.94 SQ M (1065.00 SQ.FT)  |
|---------------|-----------------------------|
| BALCONY AREA: | 5.08 SQ.M (55.00 SQ.FT)     |
| TOTAL AREA:   | 104.02 SQ M (1120.00 SQ.FT) |

| SUITE AREA:   | 150.45 SQ.M (1619.00 SQ.FT) |
|---------------|-----------------------------|
| BALCONY AREA: | 17.36 SQ.M (187.00 SQ.FT)   |
| TOTAL AREA:   | 167.81 SQ.M (1806.00 SQ.FT) |

UNIT: 02

TOWER: 02 TIER: 02

LEVEL: 22-32

| SUITE AREA:   | 148.44 SQ.M (1598.00 SQ.FT) |
|---------------|-----------------------------|
| BALCONY AREA: | 17.37 SQ.M (187.00 SQ.FT)   |
| TOTAL AREA:   | 165.82 SQ.M (1785.00 SQ.FT) |

#### 3 BEDROOM C

UNIT: 03 & 04

TOWER: 02

TIER: 02

LEVEL: 22-32

| SUITE AREA:   | 147.65 SQ M (1589.00 SQ.FT) |
|---------------|-----------------------------|
| BALCONY AREA: | 12.55 SQ.M (135.00 SQ.FT)   |
| TOTAL AREA:   | 160.20 SQ.M (1724.00 SQ.FT) |