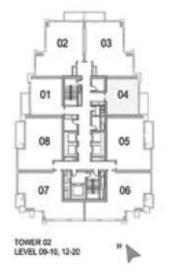

#### 1 BEDROOM A

UNIT: 01

TOWER: 01

TIER: 01

LEVEL: 09-10, 12-20,

22-26, 28-33

| SUITE AREA:   | 57.03 SQ.M (614.00 SQ.FT) |
|---------------|---------------------------|
| BALCONY AREA: | 8.39 SQ.M (90.00 SQ.FT)   |
| TOTAL AREA:   | 65.43 SQ.M (704.00 SQ.FT) |