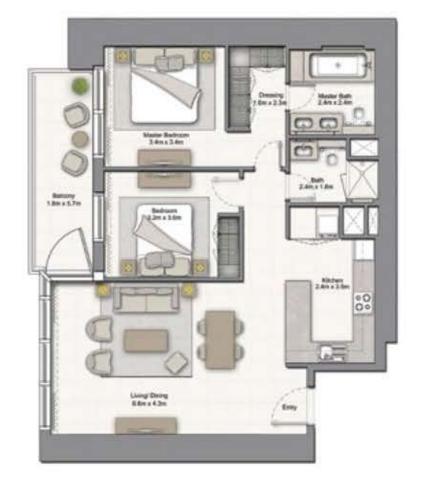

LEVEL: 11, 21

#### 2 BEDROOM B

UNIT: 05

TOWER: 01 TIER: 01

LEVEL: 11, 21

| SUITE AREA:   | 95.38 SQ.M (1027.00 SQ.FT)  |
|---------------|-----------------------------|
| BALCONY AREA: | 10.41 SQ.M (112.00 SQ.FT)   |
| TOTAL AREA:   | 105.80 SQ.M (1139.00 SQ.FT) |