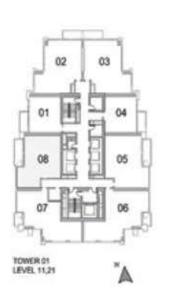

1 TIER: 01 LEVEL: 07





| SUITE AREA:   | 95.38 SQ.M (1027.00 SQ.FT)  |
|---------------|-----------------------------|
| BALCONY AREA: | 10.41 SQ.M (112.00 SQ.FT)   |
| TOTAL AREA:   | 105.80 SQ.M (1139.00 SQ.FT) |





UNIT: 05 & 08 TOWER: 01

TIER: 01 LEVEL: 08





| SUITE AREA:   | 95.38 SQ.M (1027.00 SQ.FT)  |
|---------------|-----------------------------|
| BALCONY AREA: | 10.41 SQ.M (112.00 SQ.FT)   |
| TOTAL AREA:   | 105.80 SQ.M (1139.00 SQ.FT) |

#### 2 BEDROOM B

UNIT: 05 & 08 TOWER: 01 TIER: 01

LEVEL: 09-10, 12-20,

22-26, 28-33





| SUITE AREA:   | 95.38 SQ.M (1027.00 SQ.FT)  |
|---------------|-----------------------------|
| BALCONY AREA: | 10.41 SQ.M (112.00 SQ.FT)   |
| TOTAL AREA:   | 105.80 SQ.M (1139.00 SQ.FT) |





UNIT: 08 TOWER: 01

TIER: 01 LEVEL: 11, 21





| SUITE AREA:   | 90.15 SQ.M (970.00 SQ.FT)   |
|---------------|-----------------------------|
| BALCONY AREA: | 10.41 SQ.M (112.00 SQ.FT)   |
| TOTAL AREA:   | 100.56 SQ.M (1082.00 SQ.FT) |

#### 2 BEDROOM B

UNIT: 05

TOWER: 01 TIER: 01

LEVEL: 11, 21





| SUITE AREA:   | 95.38 SQ.M (1027.00 SQ.FT)  |
|---------------|-----------------------------|
| BALCONY AREA: | 10.41 SQ.M (112.00 SQ.FT)   |
| TOTAL AREA:   | 105.80 SQ.M (1139.00 SQ.FT) |





2 BEDROOM C

UNIT: 07 TOWER: 01 TIER: 01 LEVEL: 08



#### 2 BEDROOM C

UNIT: 06 & 07 TOWER: 01 TIER: 01

LEVEL: 09-10, 12-20,

22-26, 28-33





| SUITE AREA:   | 104.17 SQ.M (1121.00 SQ.FT) |
|---------------|-----------------------------|
| BALCONY AREA: | 4.97 SQ.M (54.00 SQ.FT)     |
| TOTAL AREA:   | 109.14 SQ.M (1175.00 SQ.FT) |