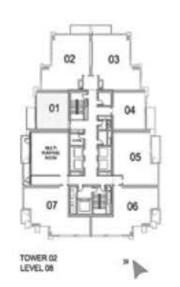

.37 SQ.M (1608.00 SQ.FT) |



TOWER TWO - FLOOR PLANS





1. All dimensions are in imperial and metric, and measured to structural elements and exclude wall finishes and construction tolerances. 2. All materials, dimensions, and drawings are approximate only. 3. Information is subject to change without notice, at developer's absolute discretion. 4. Actual area may vary from the stated area. 5. Drawings not to scale. 6. All images used are for illustrative purposes only and do not represent the actual size, features, specifications, fittings, and furnishings. 7. The developer reserves the right to make revisions/alterations, at its absolute discretion, without any liability whatsoever.

UNIT: 01 TOWER: 02 TIER: 01 LEVEL: 08



#### 1 BEDROOM A

UNIT: 01 TOWER: 02 TIER: 01

LEVEL: 09-20





| SUITE AREA:   | 56.65 SQ M (610.00 SQ.FT) |
|---------------|---------------------------|
| BALCONY AREA: | 6.59 SQ.M (71.00 SQ.FT)   |
| TOTAL AREA:   | 63.24 SQ.M (681.00 SQ.FT) |



| SUITE AREA:   | 56.65 SQ.M (610.00 SQ.FT |
|---------------|--------------------------|
| BALCONY AREA: | 8.55 SQ.M (92.00 SQ.FT   |
| TOTAL AREA:   | 65:20 SQ.M (702:00SQ.FT  |





UNIT: 01

TOWER: 02 TIER: 01

LEVEL: 06



#### 1 BEDROOM B

UNIT: 03

TOWER: 02

TIER: 01 LEVEL: 07





| SUITE AREA:   | 57.22 SQ.M (616.00 SQ.FT) |
|---------------|---------------------------|
| BALCONY AREA: | 8.57 SQ.M (92.00 SQ.FT)   |
| TOTAL AREA:   | 65.79 SQ.M (708.00 SQ.FT) |



| SUITE AREA:   | 56.72 SQ.M (611.00 SQ.FT) |
|---------------|---------------------------|
| BALCONY AREA: | 8.55 SQ.M (92.00 SQ.FT)