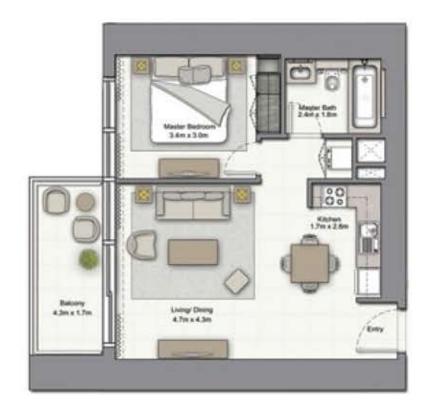

#### 1 BEDROOM A

UNIT: 01 TOWER: 01 TIER: 01 LEVEL: 06

| SUITE AREA:   | 56.51 SQ.M (608.00 SQ.FT) |
|---------------|---------------------------|
| BALCONY AREA: | 8.39 SQ.M (90.00 SQ.FT)   |
| TOTAL AREA:   | 64.90 SQ.M (698.00 SQ.FT) |