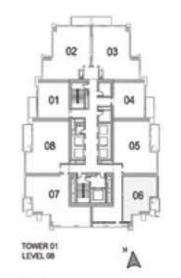

#### 1 BEDROOM C

UNIT: 06

TOWER: 01 TIER: 01

LEVEL: 08

| SUITE AREA:   | 57.03 SQ.M (614.00 SQ.FT) |
|---------------|---------------------------|
| BALCONY AREA: | 8.39 SQ.M (90.00 SQ.FT)   |
| TOTAL AREA:   | 65.43 SQ.M (704.00 SQ.FT) |

2 BEDROOM C

UNIT: 07 TOWER: 01 TIER: 01 LEVEL: 08