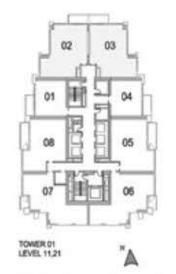

---------|
| BALCONY AREA: | 5.28 SQ.M (57.00 SQ.FT)   |
| TOTAL AREA:   | 65.64 SQ.M (707.00 SQ.FT) |





UNIT: 02 & 03 TOWER: 01 TIER: 01 LEVEL: 07





SUITE AREA: 98.06 SQ.M (1056.00 SQ.FT)
BALCONY AREA: 7.74 SQ.M (83.00 SQ.FT)

TOTAL AREA: 105.80 SQ.M (1139.00 SQ.FT)

#### 2 BEDROOM A

UNIT: 02 & 03 TOWER: 01 TIER: 01 LEVEL: 08





| SUITE AREA:   | 98.06 SQ.M (1056.00 SQ.FT)  |
|---------------|-----------------------------|
| BALCONY AREA: | 7.74 SQ.M (83.00 SQ.FT)     |
| TOTAL AREA:   | 105.80 SQ.M (1139.00 SQ.FT) |





UNIT: 02 & 03 TOWER: 01 TIER: 01

LEVEL: 09-10, 12-20,

22-26, 28-33





SUITE AREA: 98.06 SQ.M (1056.00 SQ.FT)
BALCONY AREA: 7.74 SQ.M (83.00 SQ.FT)

TOTAL AREA: 105.80 SQ.M (1139.00 SQ.FT)

#### 2 BEDROOM A

UNIT: 02 & 03 TOWER: 01 TIER: 01

LEVEL: 11, 21





| SUITE AREA:   | 98.06 SQ.M (1056.00 SQ.FT)  |
|---------------|-----------------------------|
| BALCONY AREA: | 7.74 SQ.M (83.00 SQ.FT)     |
| TOTAL AREA:   | 105.80 SQ.M (1139.00 SQ.FT) |





UNIT: 02 TOWER: 01 TIER: 01

LEVEL: 06





| SUITE AREA:   | 95.38 SQ.M (1027.00 SQ.FT)  |
|---------------|-----------------------------|
| BALCONY AREA: | 10.41 SQ.M (112.00 SQ.FT)   |
| TOTAL AREA:   | 105.80 SQ.M (1139.00 SQ.FT) |

#### 2 BEDROOM B

UNIT: 05 & 06 TOWER: 01 TIER: 01 LEVEL: 07





| SUITE AREA:   | 95.38 SQ.M (1027.00 SQ.FT)  |
|---------------|-----------------------------|
| BALCONY AREA: | 10.41 SQ.M (112.00 SQ.FT)   |
| TOTAL AREA:   | 105.80 SQ.M (1139.00 SQ.FT) |





UNIT: 05 & 08 TOWER: 01

TIER: 01 LEVEL: 08





| SUITE AREA:   | 95.38 SQ.M (1027.00 SQ.FT)  |
|---