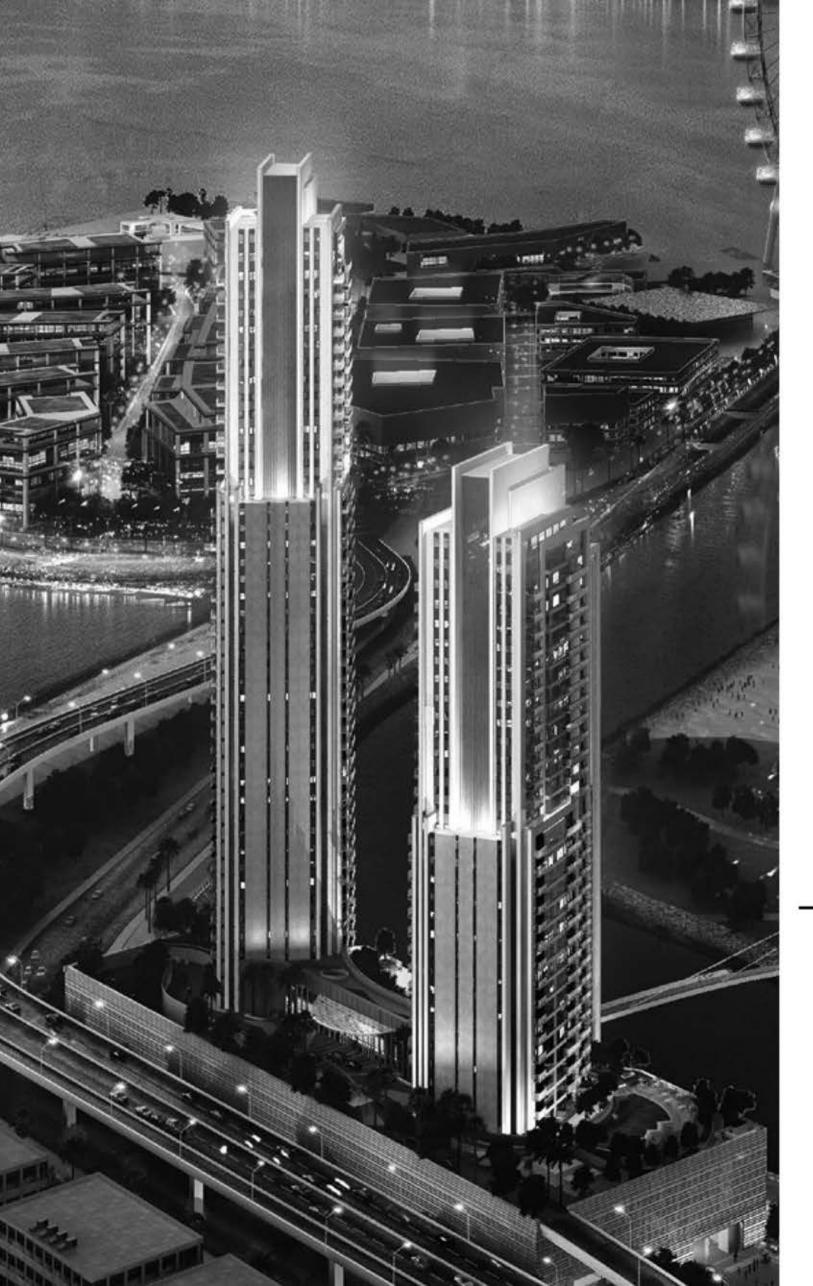

# THE HORIZON IS INFINITE

الأفق اللامتناهي

Nestled in one of the most sought after residential areas in Dubai, 52142 rises majestically high. The two towers, of 52 and 42 storeys, host a total of 260 and 162 luxury residential units respectively, with an additional 44 apartments located on the podium level.

As with all its other projects, Emaar strove for an iconic and unique facade when designing the two towers. The architectural form is inspired by a nautical theme and is brought out through its sleek ship-like silhouette and flowing aerodynamic lines.

Experience life by the sea like never before.

يقع برجا فيفتي تو - مورتي تو الملكيّان في أكثر المناطق المرغوبة للسكن في حبي. يضم برجا «فيفتي تو» و»فورتي تو» حوالي الـ ١٦٠ و الـ ١٦٠ وحدة سكنية تباعاً، بالإضافة إلى ٤٤ شقة تعلو قليلاً عن الأرض.

كما في جميع مشاريعها، سعت «إعمار» الى تصميم واجهة مميّزة وفريدة عند بنائها البرجين. استوحت إعمار الشكل المعماريّ لبناء البرجين من المشهد البحريّ وقد ظهر ذلك في شكل البناء الذي يشبه السمينة إذا نظرنا اليه من أعلى ومن خلال خطوطه الديناميكيّة الهوائيّة.