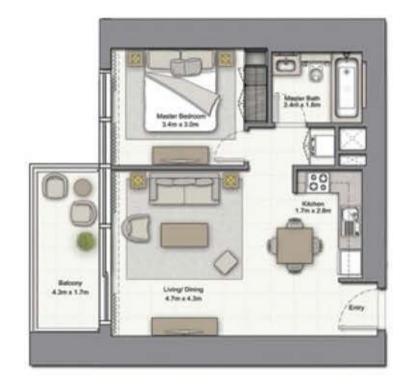

#### 1 BEDROOM A

UNIT: 01 TOWER: 01 TIER: 01 LEVEL: 06

| SUITE AREA:   | 56.51 SQ.M (608.00 SQ.FT) |
|---------------|---------------------------|
| BALCONY AREA: | 8.39 SQ.M (90.00 SQ.FT)   |
| TOTAL AREA:   | 64.90 SQ.M (698.00 SQ.FT) |