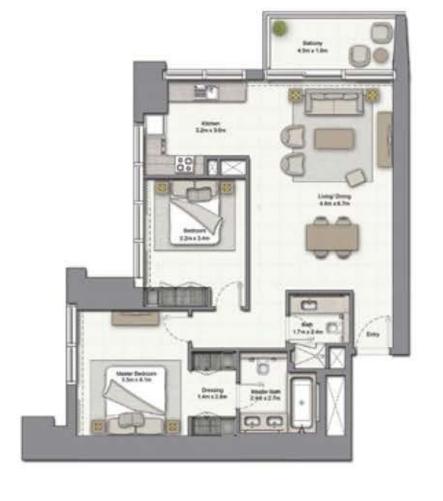

-----------|
| BALCONY AREA: | 5.28 SQ.M (57.00 SQ.FT)   |
| TOTAL AREA:   | 65.64 SQ.M (707.00 SQ.FT) |





UNIT: 02 & 03 TOWER: 01 TIER: 01 LEVEL: 07





SUITE AREA: 98.06 SQ.M (1056.00 SQ.FT)
BALCONY AREA: 7.74 SQ.M (83.00 SQ.FT)

TOTAL AREA: 105.80 SQ.M (1139.00 SQ.FT)

#### 2 BEDROOM A

UNIT: 02 & 03 TOWER: 01 TIER: 01 LEVEL: 08





| SUITE AREA:   | 98.06 SQ.M (1056.00 SQ.FT)  |
|---------------|-----------------------------|
| BALCONY AREA: | 7.74 SQ.M (83.00 SQ.FT)     |
| TOTAL AREA:   | 105.80 SQ.M (1139.00 SQ.FT) |





UNIT: 02 & 03 TOWER: 01 TIER: 01

LEVEL: 09-10, 12-20,

22-26, 28-33





SUITE AREA: 98.06 SQ.M (1056.00 SQ.FT)
BALCONY AREA: 7.74 SQ.M (83.00 SQ.FT)

TOTAL AREA: 105.80 SQ.M (1139.00 SQ.FT)

#### 2 BEDROOM A

UNIT: 02 & 03 TOWER: 01 TIER: 01

LEVEL: 11, 21





| SUITE AREA:   | 98.06 SQ.M (1056.00 SQ.FT)  |
|---------------|-----------------------------|
| BALCONY AREA: | 7.74 SQ.M (83.00 SQ.FT)     |
| TOTAL AREA:   | 105.80 SQ.M (1139.00 SQ.FT) |





UNIT: 02 TOWER: 01 TIER: 01

LEVEL: 06





| SUITE AREA:   | 95.38 SQ.M (1027.00 SQ.FT)  |
|---------------|-----------------------------|
| BALCONY AREA: | 10.41 SQ.M (112.00 SQ.FT)   |
| TOTAL AREA:   | 105.80 SQ.M (1139.00 SQ.FT) |

#### 2 BEDROOM B

UNIT: 05 & 06 TOWER: 01 TIER: 01 LEVEL: 07





| SUITE AREA:   | 95.38 SQ.M (1027.00 SQ.FT)  |
|---------------|-----------------------------|
| BALCONY AREA: | 10.41 SQ.M (112.00 SQ.FT)   |
| TOTAL AREA:   | 105.80 SQ.M (1139.00 SQ.FT) |





UNIT: 05 & 08 TOWER: 01

TIER: 01 LEVEL: 08





| SUITE AREA:   | 95.38 SQ.M (1027.00 SQ.FT)  |
|-