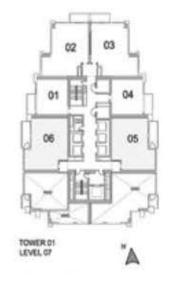

TOWER TWO - FLOOR PLANS

1. All dimensions are in imperial and metric, and measured to structural elements and exclude wall finishes and construction tolerances. 2. All materials, dimensions, and drawings are approximate only. 3. Information is subject to change without notice, at developer's absolute discretion. 4. Actual area may vary from the stated area. 5. Drawings not to scale. 6. All images used are for illustrative purposes only and do not represent the actual size, features, specifications, fittings, and furnishings. 7. The developer reserves the right to make revisions/alterations, at its absolute discretion, without any liability whatsoever.