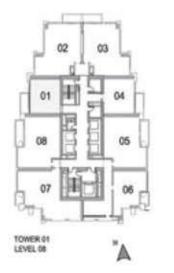

#### 1 BEDROOM A

UNIT: 01 TOWER: 01 TIER: 01 LEVEL: 06

| SUITE AREA:   | 56.51 SQ.M (608.00 SQ.FT) |
|---------------|---------------------------|
| BALCONY AREA: | 8.39 SQ.M (90.00 SQ.FT)   |
| TOTAL AREA:   | 64.90 SQ.M (698.00 SQ.FT) |

UNIT: 01 TOWER: 01

TIER: 01 LEVEL: 07

| SUITE AREA:   | 56.51 SQ.M (608.00 SQ.FT) |
|---------------|---------------------------|
| BALCONY AREA: | 8.39 SQ.M (90.00 SQ.FT)   |
| TOTAL AREA:   | 64.90 SQ.M (698.00 SQ.FT) |

UNIT: 01 TOWER: 01 TIER: 01 LEVEL: 08