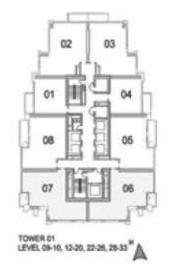

#### 1 BEDROOM A

UNIT: 01

TOWER: 01

TIER: 01

LEVEL: 09-10, 12-20,

22-26, 28-33

| SUITE AREA:   | 57.03 SQ.M (614.00 SQ.FT) |
|---------------|---------------------------|
| BALCONY AREA: | 8.39 SQ.M (90.00 SQ.FT)   |
| TOTAL AREA:   | 65.43 SQ.M (704.00 SQ.FT) |

| SUITE AREA:   | 57.03 SQ.M (614.00 SQ.FT) |
|---------------|---------------------------|
| BALCONY AREA: | 8.39 SQ.M (90.00 SQ.FT)   |
| TOTAL AREA:   | 65,43 SQ.M (704.00 SQ.FT) |

UNIT: 01 TOWER: 01

TIER: 01

LEVEL: 11, 21