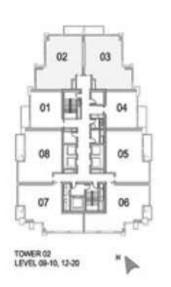

#### 1 BEDROOM A

UNIT: 01

TOWER: 01

TIER: 01

LEVEL: 09-10, 12-20,

22-26, 28-33

| SUITE AREA:   | 57.03 SQ.M (614.00 SQ.FT) |
|---------------|---------------------------|
| BALCONY AREA: | 8.39 SQ.M (90.00 SQ.FT)   |
| TOTAL AREA:   | 65.43 SQ.M (704.00 SQ.FT) |