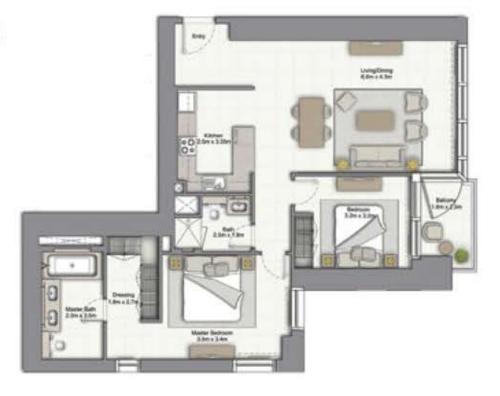

#### 2 BEDROOM A

UNIT: 02 & 03 TOWER: 02 TIER: 01 LEVEL: 08

| SUITE AREA:   | 98.60 SQ.M (1061.00 SQ.FT)  |
|---------------|-----------------------------|
| BALCONY AREA: | 7.74 SQ.M (83.00 SQ.FT)     |
| TOTAL AREA:   | 106.34 SQ.M (1144.00 SQ.FT) |