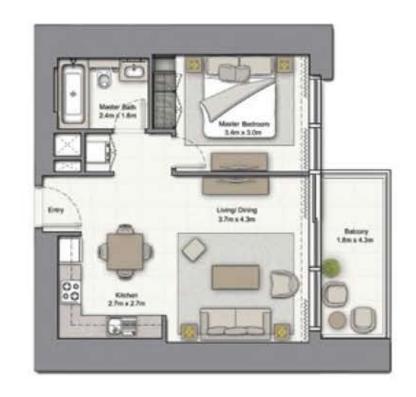

#### 1 BEDROOM A

UNIT: 01 TOWER: 01 TIER: 01 LEVEL: 06

| SUITE AREA:   | 56.51 SQ.M (608.00 SQ.FT) |
|---------------|---------------------------|
| BALCONY AREA: | 8.39 SQ.M (90.00 SQ.FT)   |
| TOTAL AREA:   | 64.90 SQ.M (698.00 SQ.FT) |

#### 1 BEDROOM A

UNIT: 01 TOWER: 01 TIER: 01

LEVEL: 06

| SUITE AREA:   | 57.03 SQ.M (614.00 SQ.FT)  |
|---------------|----------------------------|
| BALCONY AREA: | 8.39 SQ.M (90.00 SQ.FT)    |
| TOTAL AREA:   | 65.43 SQ.M ( 704.00 SQ.FT) |

| SUITE AREA:   | 56.51 SQ.M (608.00 SQ.FT) |
|---------------|---------------------------|
| BALCONY AREA: | 8.39 SQ.M (90.00 SQ.FT)   |
| TOTAL AREA:   | 64.90 SQ.M (698.00 SQ.FT) |

UNIT: 01 TOWER: 01 TIER: 01 LEVEL: 08

#### 1 BEDROOM A

UNIT: 01

TOWER: 01

TIER: 01

LEVEL: 09-10, 12-20,

22-26, 28-33

| SUITE AREA:   | 57.03 SQ.M (614.00 SQ.FT) |
|---------------|---------------------------|
| BALCONY AREA: | 8.39 SQ.M (90.00 SQ.FT)   |
| TOTAL AREA:   | 65.43 SQ.M (704.00 SQ.FT) |