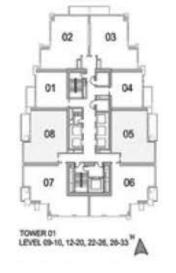

#### 1 BEDROOM A

UNIT: 01

TOWER: 01

TIER: 01

LEVEL: 09-10, 12-20,

22-26, 28-33

| SUITE AREA:   | 57.03 SQ.M (614.00 SQ.FT) |
|---------------|---------------------------|
| BALCONY AREA: | 8.39 SQ.M (90.00 SQ.FT)   |
| TOTAL AREA:   | 65.43 SQ.M (704.00 SQ.FT) |