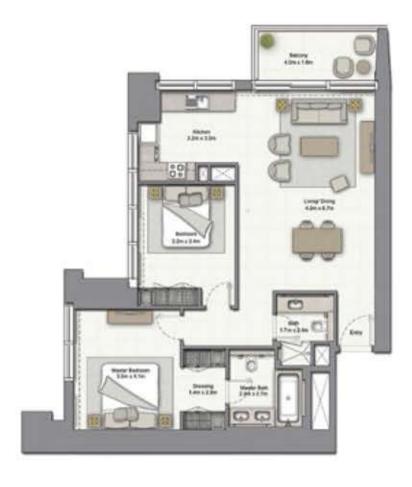

#### 1 BEDROOM B

UNIT: 03

TOWER: 02

TIER: 01 LEVEL: 07

| SUITE AREA:   | 57.22 SQ.M (616.00 SQ.FT) |
|---------------|---------------------------|
| BALCONY AREA: | 8.57 SQ.M (92.00 SQ.FT)   |
| TOTAL AREA:   | 65.79 SQ.M (708.00 SQ.FT) |