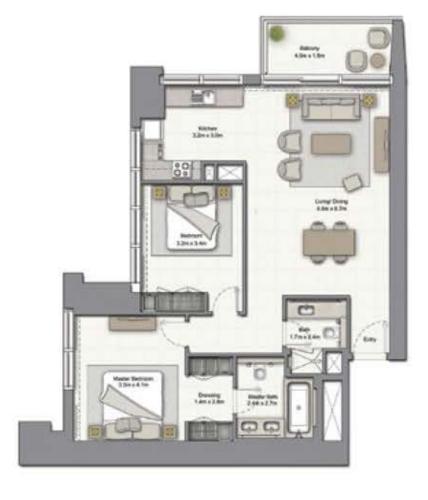

#### 1 BEDROOM A

UNIT: 01

TOWER: 01

TIER: 01

LEVEL: 09-10, 12-20,

22-26, 28-33

| SUITE AREA:   | 57.03 SQ.M (614.00 SQ.FT) |
|---------------|---------------------------|
| BALCONY AREA: | 8.39 SQ.M (90.00 SQ.FT)   |
| TOTAL AREA:   | 65.43 SQ.M (704.00 SQ.FT) |