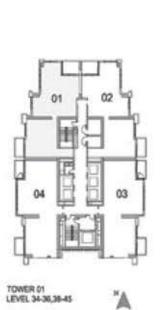

LEVEL: 34-36, 38-45

| SUITE AREA:   | 150.73 SQ.M (1622.00 SQ.FT) |
|---------------|-----------------------------|
| BALCONY AREA: | 17.08 SQ.M ( 184.00 SQ.FT)  |
| TOTAL AREA:   | 167.82 SQ.M (1806.00 SQ.FT) |

#### 3 BEDROOM A

UNIT: 01 TOWER: 01 TIER: 02 LEVEL: 37

| SUITE AREA:   | 150.73 SQ.M (1622.00 SQ.FT) |
|---------------|-----------------------------|
| BALCONY AREA: | 17.08 SQ.M (184.00 SQ.FT)   |
| TOTAL AREA:   | 167.82 SQ.M (1806.00 SQ.FT) |