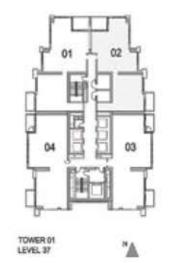

#### 3 BEDROOM A

UNIT: 01 TOWER: 01 TIER: 02 LEVEL: 37

| SUITE AREA:   | 150.73 SQ.M (1622.00 SQ.FT) |
|---------------|-----------------------------|
| BALCONY AREA: | 17.08 SQ.M (184.00 SQ.FT)   |
| TOTAL AREA:   | 167.82 SQ.M (1806.00 SQ.FT) |

#### 3 BEDROOM B

UNIT: 02 TOWER: 01

TIER: 02 LEVEL: 37

| SUITE AREA:   | 147.84 SQ M (1591.00 SQ FT) |
|---------------|-----------------------------|
| BALCONY AREA: | 17.08 SQ M (184.00 SQ FT)   |
| TOTAL AREA:   | 164.92 SQ.M (1775.00 SQ.FT) |

#### 3 BEDROOM C

UNIT: 03 TOWER: 01 TIER: 02

LEVEL: 37

| SUITE AREA:   | 149.37 SQ.M (1608.00 SQ.FT) |
|---------------|-----------------------------|
| BALCONY AREA: | 12.94 SQ.M (139.00 SQ.FT)   |
| TOTAL AREA:   | 162.31 SQ.M (1747.00 SQ.FT) |

#### 3 BEDROOM D

UNIT: 04

TOWER: 01

TIER: 02

LEVEL: 37

| SUITE AREA:   | 136.43 SQ M (1469.00 SQ FT) |
|---------------|-----------------------------|
| BALCONY AREA: | 12.94 SQ M (139.00 SQ FT)   |
| TOTAL AREA:   | 149.37 SQ.M (1608.00 SQ.FT) |