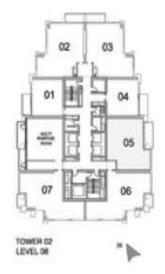

IT: 02 & 03 TOWER: 02

TIER: 01

LEVEL: 09-20





| SUITE AREA:   | 98.60 SQ.M (1061.00 SQ.FT)  |
|---------------|-----------------------------|
| BALCONY AREA: | 7.74 SQ.M (83.00 SQ.FT)     |
| TOTAL AREA:   | 106.34 SQ.M (1144.00 SQ.FT) |

### 2 BEDROOM B

UNIT: 02

TOWER: 02 TIER: 01

LEVEL: 06





| SUITE AREA:   | 94.11 SQ.M (1013.00 SQ.FT)  |
|---------------|-----------------------------|
| BALCONY AREA: | 10.32 SQ.M (111.00 SQ.FT)   |
| TOTAL AREA:   | 104.43 SQ.M (1124.00 SQ.FT) |





UNIT: 04 TOWER: 02

TIER: 01 LEVEL: 07





| SUITE AREA:   | 93.69 SQ.M (1008.00 SQ.FT)  |
|---------------|-----------------------------|
| BALCONY AREA: | 10.32 SQ.M (111.00 SQ.FT)   |
| TOTAL AREA:   | 104.01 SQ.M (1119.00 SQ.FT) |

#### 2 BEDROOM B

UNIT: 05 TOWER: 02

TIER: 01 LEVEL: 08





| SUITE AREA:   | 93.69 SQ.M (1008.00 SQ.FT)  |
|---------------|-----------------------------|
| BALCONY AREA: | 10.32 SQ.M (111.00 SQ.FT)   |
| TOTAL AREA:   | 104.01 SQ.M (1119.00 SQ.FT) |





UNIT: 05 & 08 TOWER: 02 TIER: 01

LEVEL: 09-20





| BALCONY AREA: | 93,69 SQ.M (1008.00 SQ.FT)<br>10,32 SQ.M (111.00 SQ.FT) |
|---------------|---------------------------------------------------------|
|               |                                                         |

#### 2 BEDROOM C

UNIT: 03 TOWER: 02 TIER: 01 LEVEL: 06





| SUITE AREA:   | 99.08 SQ.M (1066.00 SQ.FT)  |
|---------------|-----------------------------|
| BALCONY AREA: | 4.97 SQ.M (54.00 SQ.FT)     |
| TOTAL AREA:   | 104.05 SQ.M (1120.00 SQ.FT) |





#### 2 BEDROOM C

UNIT: 05 TOWER: 02

TIER: 01 LEVEL: 07



##