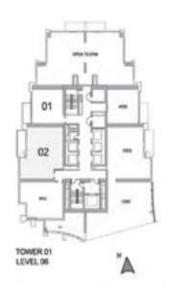

REA: 105.80 SQ.M (1139.00 SQ.FT)

#### 2 BEDROOM A

UNIT: 02 & 03 TOWER: 01 TIER: 01 LEVEL: 08





| SUITE AREA:   | 98.06 SQ.M (1056.00 SQ.FT)  |
|---------------|-----------------------------|
| BALCONY AREA: | 7.74 SQ.M (83.00 SQ.FT)     |
| TOTAL AREA:   | 105.80 SQ.M (1139.00 SQ.FT) |





UNIT: 02 & 03 TOWER: 01 TIER: 01

LEVEL: 09-10, 12-20,

22-26, 28-33





SUITE AREA: 98.06 SQ.M (1056.00 SQ.FT)
BALCONY AREA: 7.74 SQ.M (83.00 SQ.FT)

TOTAL AREA: 105.80 SQ.M (1139.00 SQ.FT)

#### 2 BEDROOM A

UNIT: 02 & 03 TOWER: 01 TIER: 01

LEVEL: 11, 21





| SUITE AREA:   | 98.06 SQ.M (1056.00 SQ.FT)  |
|---------------|-----------------------------|
| BALCONY AREA: | 7.74 SQ.M (83.00 SQ.FT)     |
| TOTAL AREA:   | 105.80 SQ.M (1139.00 SQ.FT) |





UNIT: 02 TOWER: 01 TIER: 01

LEVEL: 06





| SUITE AREA:   | 95.38 SQ.M (1027.00 SQ.FT)  |
|---------------|-----------------------------|
| BALCONY AREA: | 10.41 SQ.M (112.00 SQ.FT)   |
| TOTAL AREA:   | 105.80 SQ.M (1139.00 SQ.FT) |

#### 2 BEDROOM B

UNIT: 05 & 06 TOWER: 01 TIER: 01 LEVEL: 07





| SUITE AREA:   | 95.38 SQ.M (1027.00 SQ.FT)  |
|---------------|-----------------------------|
| BALCONY AREA: | 10.41 SQ.M (112.00 SQ.FT)   |
| TOTAL AREA:   | 105.80 SQ.M (1139.00 SQ.FT) |





UNIT: 05 & 08 TOWER: 01

TIER: 01 LEVEL: 08





| SUITE AREA:   | 95.38 SQ.M (1027.00 SQ.FT)  |
|---------------|-----------------------------|
| BALCONY AREA: | 10.41 SQ.M (112.00 SQ.FT)   |
| TOTAL AREA:   | 105.80 SQ.M (1139.00 SQ.FT) |

#### 2 BEDROOM B

UNIT: 05 & 08 TOWER: 01 TIER: 01

LEVEL: 09-10, 12-20,

22-26, 28-33





| SUITE