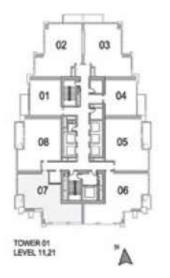

#### 1 BEDROOM A

UNIT: 01

TOWER: 01

TIER: 01

LEVEL: 09-10, 12-20,

22-26, 28-33

| SUITE AREA:   | 57.03 SQ.M (614.00 SQ.FT) |
|---------------|---------------------------|
| BALCONY AREA: | 8.39 SQ.M (90.00 SQ.FT)   |
| TOTAL AREA:   | 65.43 SQ.M (704.00 SQ.FT) |

TIER: 01

LEVEL: 11, 21