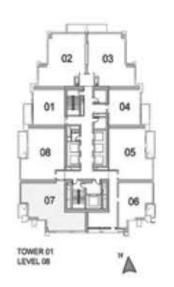

#### 1 BEDROOM A

UNIT: 01 TOWER: 01 TIER: 01 LEVEL: 06

| SUITE AREA:   | 56.51 SQ.M (608.00 SQ.FT) |
|---------------|---------------------------|
| BALCONY AREA: | 8.39 SQ.M (90.00 SQ.FT)   |
| TOTAL AREA:   | 64.90 SQ.M (698.00 SQ.FT) |

UNIT: 01 TOWER: 01

TIER: 01 LEVEL: 07