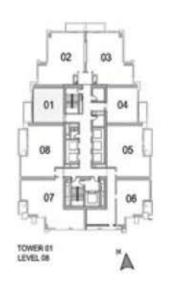

#### 1 BEDROOM A

UNIT: 01 TOWER: 01 TIER: 01 LEVEL: 06

| SUITE AREA:   | 56.51 SQ.M (608.00 SQ.FT) |
|---------------|---------------------------|
| BALCONY AREA: | 8.39 SQ.M (90.00 SQ.FT)   |
| TOTAL AREA:   | 64.90 SQ.M (698.00 SQ.FT) |

UNIT: 01 TOWER: 01

TIER: 01 LEVEL: 07

| SUITE AREA:   | 56.51 SQ.M (608.00 SQ.FT) |
|---------------|---------------------------|
| BALCONY AREA: | 8.39 SQ.M (90.00 SQ.FT)   |
| TOTAL AREA:   | 64.90 SQ.M (698.00 SQ.FT) |

UNIT: 01 TOWER: 01 TIER: 01 LEVEL: 08