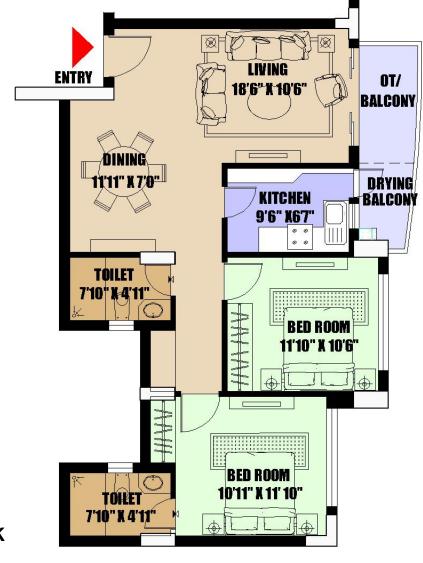

\* Tentative Super Area Built up Area

Tentative Typical Floor Plan 2 BHK Plan\* of 2,4,6,6,8,10,12 and 15<sup>th</sup> floor Tower no. A & J (No 13<sup>th</sup> floor)
\* Plan not to scale