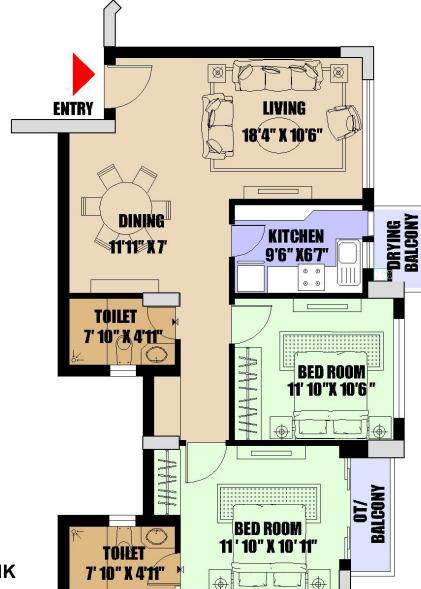

| Flat | SBUA *<br>(in sq.ft) |
|------|----------------------|
| 1    | 1262                 |
| 2    | 1251                 |
| 3    | 1324                 |
| 4    | 1292                 |
| 5    | 1249                 |
| 6    | 1258                 |

\* Tentative Super Built - up Area

Tentative Typical Floor Plan 2 BHK Plan\* of 1,3,5,7,9,11,14 and 16<sup>th</sup> floor Tower no. A & J (No 13<sup>th</sup> floor)

<sup>\*</sup> Plan not to scale

| Flat | SBUA *<br>(in sq.ft) |
|------|----------------------|
| 1    | 1287                 |
| 2    | 1277                 |
| 3    | 1354                 |
| 4    | 1317                 |
| 5    | 1278                 |
| 6    | 1288                 |